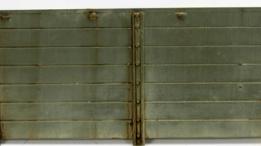

## AK 012 STREAKING GRIME

This enamel product creates realistic streaking effects on your models. Easy to apply. Very realistic color.

To create the effect of dirt apply the product directly from the jar with a fine brush. In this case it has been applied from above to create streaks and accumulated at the bottom to create the effect of accumulated dirt.

It is convenient to use a clean brush, in good condition, damped in thinner AK011 White Spirit to work. It is convenient to dry it a little on some paper before each pass.

Once the product dries with the not too wet brush soften the surface sweeping vertically from top to bottom and will join in the bottom to get both effects.

The final result.

Here you can see the effect applied, one side (left) brushed witht the thinner and the other side ready to be brushed.