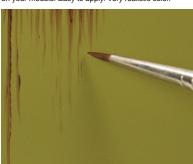

## AK 012 STREAKING GRIME

This enamel product creates realistic streaking effects on your models. Easy to apply. Very realistic color.

To create the effect of dirt apply the product directly from the jar with a fine brush. In this case it has been applied from above to create streaks and accumulated at the bottom to create the effect of accumulated dirt.

It is convenient to use a clean brush, in good condition, damped in thinner AK011 White Spirit to work. It is convenient to dry it a little on some paper before each pass.

Once the product dries with the not too wet brush soften the surface sweeping vertically from top to bottom and will join in the bottom to get both effects.