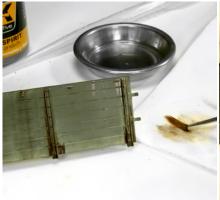

It is convenient to use a clean brush, in good condition, damped in thinner AK011 White Spirit to work. It is convenient to dry it a little on some paper before each pass.

Once the product dries with the not too wet brush soften the surface sweeping vertically from top to bottom and will join in the bottom to get both effects.