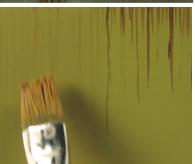

The final result.

Here you can see the effect applied, one side (left) brushed witht the thinner and the other side ready to be brushed.