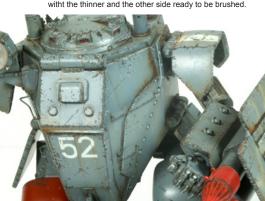

The final result.

Here you can see the effect applied, one side (left) brushed witht the thinner and the other side ready to be brushed.