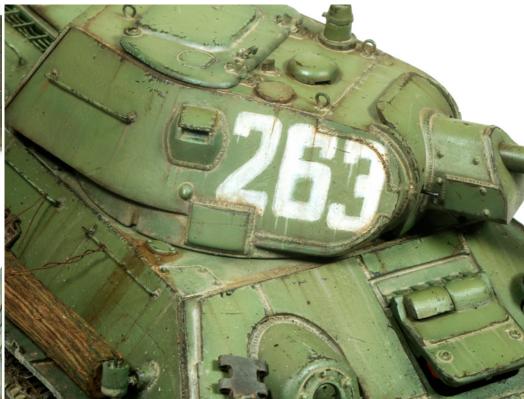

## AK 012 STREAKING GRIME

This enamel product creates realistic streaking effects on your models. Easy to apply. Very realistic color.

To create the effect of dirt apply the product directly from the jar with a fine brush. In this case it has been applied from above to create streaks and accumulated at the bottom to create the effect of accumulated dirt.