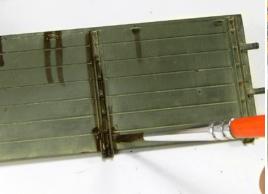

## AK 012 STREAKING GRIME

This enamel product creates realistic streaking effects on your models. Easy to apply. Very realistic color.

To create the effect of dirt apply the product directly from the jar with a fine brush. In this case it has been applied from above to create streaks and accumulated at the bottom to create the effect of accumulated dirt.