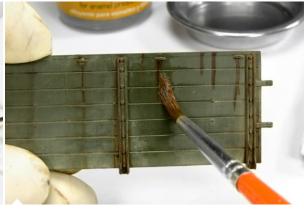

It is convenient to use a clean brush, in good condition, damped in thinner AK011 White Spirit to work. It is convenient to dry it a little on some paper before each pass.

Once the product dries with the not too wet brush soften the surface sweeping vertically from top to bottom and will join in the bottom to get both effects.