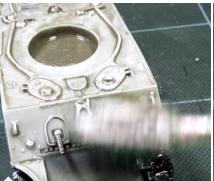

With a finer brush you can emphasize areas where the toothbrush did not reach.

Final result of the turret.

Start the same process with the hull. It is VERY IMPORTANT to soak the toothbrush in soap to start cleaning.