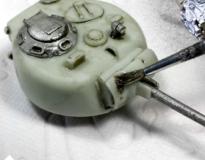

With a finer brush you can emphasize areas where the toothbrush did not reach.

Final result of the turret.

Start the same process with the hull. It is VERY IMPORTANT to soak the toothbrush in soap to start cleaning.