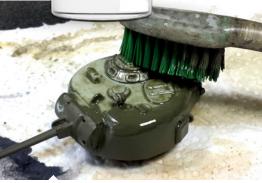

## AK 186 PAINT STRIPPER

The definitive liquid to completely or selectively strip the paint from models or figures without damaging the plastic, resin or white metal.

Wet the toothbrush with Paint Stripper and start rubbing the surface.