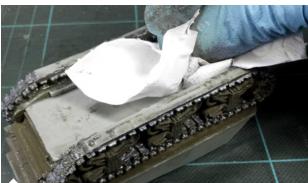

Don't forget to rub it over the desired areas and use a finer brush for the more complicated areas.

The product excess can be removed with a napkin.