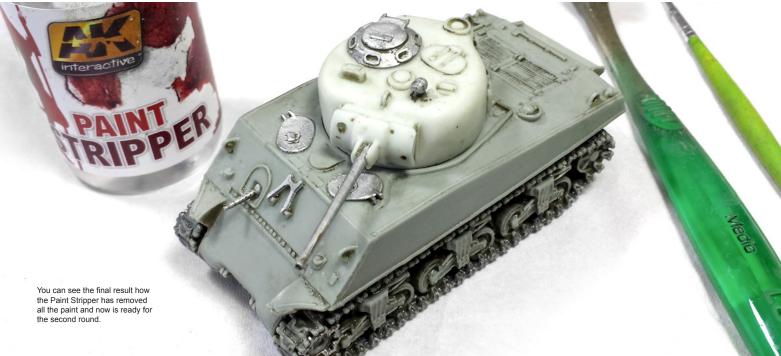

## AK 186 PAINT STRIPPER

The definitive liquid to completely or selectively strip the paint from models or figures without damaging the plastic, resin or white metal.

Wet the toothbrush with Paint Stripper and start rubbing the surface.