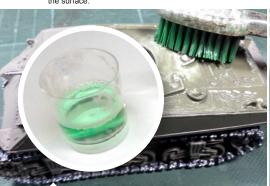

## AK 186 PAINT STRIPPER

The definitive liquid to completely or selectively strip the paint from models or figures without damaging the plastic, resin or white metal.

Wet the toothbrush with Paint Stripper and start rubbing the surface.