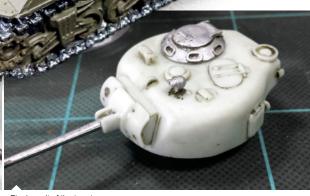

With a finer brush you can emphasize areas where the toothbrush did not reach.

Final result of the turret.

Start the same process with the hull. It is VERY IMPORTANT to soak the toothbrush in soap to start cleaning.