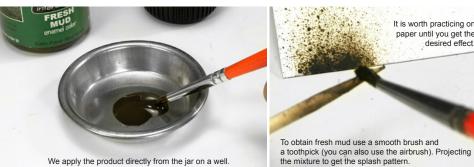

It is worth practicing on paper until you get the desired effect.

We apply the product directly from the jar on a well.

For even more shine and thus strengthen the feeling of wetness add some AK079 Wet Effects.