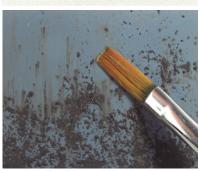

It is worth practicing on paper until you get the desired effect.

We apply the product directly from the jar on a well.

For even more shine and thus strengthen the feeling of wetness add some AK079 Wet Effects.

Repeat the process with the new mix.

After testing will project it on the model to achieve the desired effect.

The final result.

Mixing AK016 Fresh Mud and AK078 Damp Earth with a little Plaster to add some more tetxure to the final result.