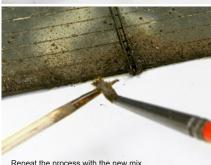

Repeat the process with the new mix.

After testing will project it on the model to achieve the desired effect.

The final result.

Mixing AK016 Fresh Mud and AK078 Damp Earth with a little Plaster to add some more tetxure to the final result.