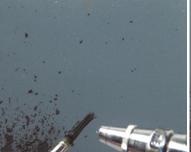

It is worth practicing on paper until you get the desired effect.

We apply the product directly from the jar on a well.

For even more shine and thus strengthen the feeling of wetness add some AK079 Wet Effects.