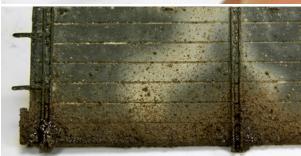

Repeat the process with the new mix.

After testing will project it on the model to achieve the desired effect.

The final result.

Mixing AK016 Fresh Mud and AK078 Damp Earth with a little Plaster to add some more tetxure to the final result.