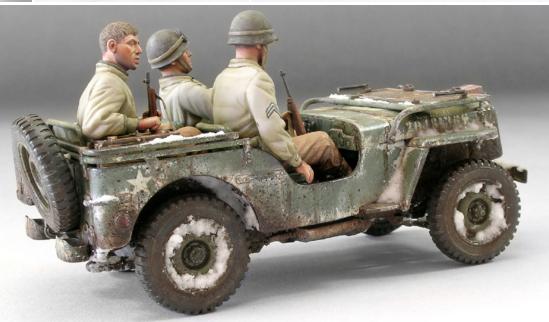

## **AK 016 FRESH MUD**

An enamel product to replicate natural fresh mud. Just apply to your tanks wheels, tracks and hull to achieve the most realistic effect. Also you can mix in plaster to give your mud volume.

Repeat the process with the new mix.

After testing will project it on the model to achieve the desired effect.

The final result.

Mixing AK016 Fresh Mud and AK078 Damp Earth with a little Plaster to add some more tetxure to the final result.