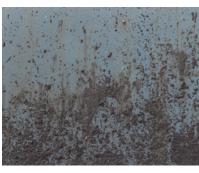

Repeat the process with the new mix.

After testing will project it on the model to achieve the desired effect.

The final result.

Mixing AK016 Fresh Mud and AK078 Damp Earth with a little Plaster to add some more tetxure to the final result.