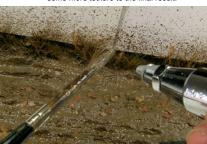

## **AK 016 FRESH MUD**

An enamel product to replicate natural fresh mud. Just apply to your tanks wheels, tracks and hull to achieve the most realistic effect. Also you can mix in plaster to give your mud volume.

It is worth practicing on paper until you get the desired effect.

We apply the product directly from the jar on a well.

For even more shine and thus strengthen the feeling of wetness add some AK079 Wet Effects.

Repeat the process with the new mix.

After testing will project it on the model to achieve the desired effect.

The final result.

Mixing AK016 Fresh Mud and AK078 Damp Earth with a little Plaster to add some more tetxure to the final result.