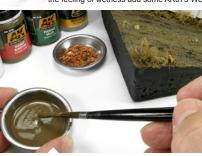

## **AK 016 FRESH MUD**

An enamel product to replicate natural fresh mud. Just apply to your tanks wheels, tracks and hull to achieve the most realistic effect. Also you can mix in plaster to give your mud volume.

It is worth practicing on paper until you get the desired effect.

We apply the product directly from the jar on a well.

For even more shine and thus strengthen the feeling of wetness add some AK079 Wet Effects.

Repeat the process with the new mix.

After testing will project it on the model to achieve the desired effect.

The final result.

Mixing AK016 Fresh Mud and AK078 Damp Earth with a little Plaster to add some more tetxure to the final result.