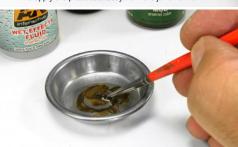

It is worth practicing on paper until you get the desired effect.

We apply the product directly from the jar on a well.

For even more shine and thus strengthen the feeling of wetness add some AK079 Wet Effects.

Repeat the process with the new mix.

After testing will project it on the model to achieve the desired effect.

The final result.

Mixing AK016 Fresh Mud and AK078 Damp Earth with a little Plaster to add some more tetxure to the final result.