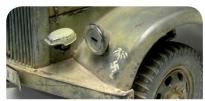

## **AFRICA DUST EFFECTS**

This is a product used to realistically represent dust effects in vehicles of the Africa Korps, British, and even modern vehicles. The perfect product to make washes for accumulated surface dust, dusty tracks and much more. This product is an enamel product and it can be blended with the rest of our earth colors and can be diluted with AK Interactive White Spirit.