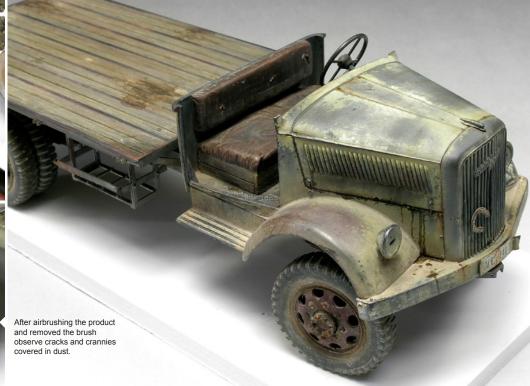

Once it is completely dry with a clean brush dipped in thinner proceed to sweep up and down the surface previously airbrushed.

Once it is completely dry with a clean brush dipped in thinner proceed to sweep up and down the surface previously airbrushed.