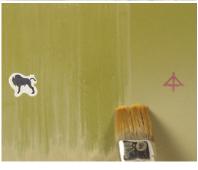

Once it is completely dry with a clean brush dipped in thinner proceed to sweep up and down the surface previously airbrushed.

Once it is completely dry with a clean brush dipped in thinner proceed to sweep up and down the surface previously airbrushed.