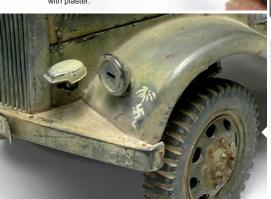

## **AFRICA DUST EFFECTS**

This is a product used to realistically represent dust effects in vehicles of the Africa Korps, British, and even modern vehicles. The perfect product to make washes for accumulated surface dust, dusty tracks and much more. This product is an enamel product and it can be blended with the rest of our earth colors and can be diluted with AK Interactive White Spirit.

Once it is completely dry with a clean brush dipped in thinner proceed to sweep up and down the surface previously airbrushed.

Once it is completely dry with a clean brush dipped in thinner proceed to sweep up and down the surface previously airbrushed.