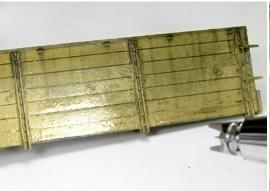

## **AFRICA DUST EFFECTS**

This is a product used to realistically represent dust effects in vehicles of the Africa Korps, British, and even modern vehicles. The perfect product to make washes for accumulated surface dust, dusty tracks and much more. This product is an enamel product and it can be blended with the rest of our earth colors and can be diluted with AK Interactive White Spirit.