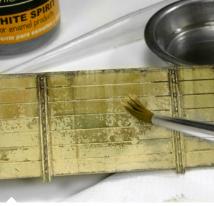

Once it is completely dry with a clean brush dipped in thinner proceed to sweep up and down the surface previously airbrushed.

Once it is completely dry with a clean brush dipped in thinner proceed to sweep up and down the surface previously airbrushed.