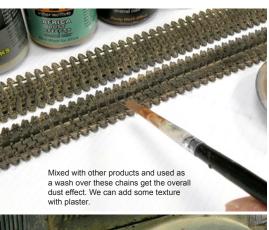

## **AFRICA DUST EFFECTS**

This is a product used to realistically represent dust effects in vehicles of the Africa Korps, British, and even modern vehicles. The perfect product to make washes for accumulated surface dust, dusty tracks and much more. This product is an enamel product and it can be blended with the rest of our earth colors and can be diluted with AK Interactive White Spirit.

Once it is completely dry with a clean brush dipped in thinner proceed to sweep up and down the surface previously airbrushed.

Once it is completely dry with a clean brush dipped in thinner proceed to sweep up and down the surface previously airbrushed.