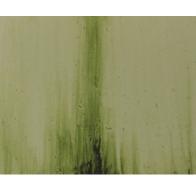

To create the effect of moss between the rocks we apply the product with a fine brush. Before drying, with a clean brush dipped in white spirit AK011 apply until you achieve the desired effect due to humidity.

In combination with AK027 Slime Grime Light we can get very realistic effects.

We apply both products straight from the jar to further soften them with clean solvent.

We can also use for tinting products to simulate standing