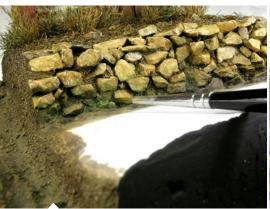

To create the effect of moss between the rocks we apply the product with a fine brush. Before drying, with a clean brush dipped in white spirit AK011 apply until you achieve the desired effect due to humidity.