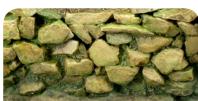

To create the effect of moss between the rocks we apply the product with a fine brush. Before drying, with a clean brush dipped in white spirit AK011 apply until you achieve the desired effect due to humidity.