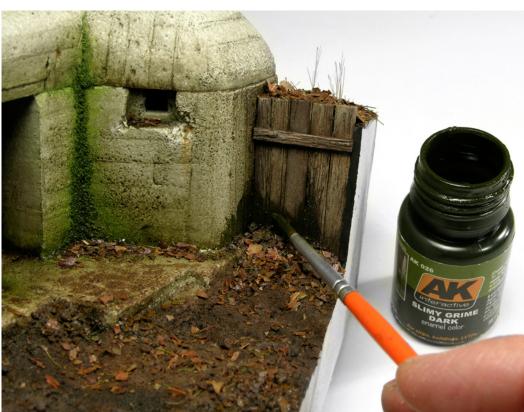

To create the effect of moss between the rocks we apply the product with a fine brush. Before drying, with a clean brush dipped in white spirit AK011 apply until you achieve the desired effect due to humidity.