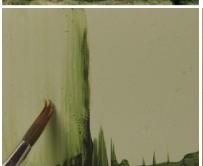

To create the effect of moss between the rocks we apply the product with a fine brush. Before drying, with a clean brush dipped in white spirit AK011 apply until you achieve the desired effect due to humidity.