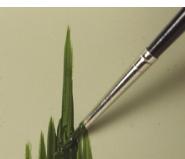

In combination with AK027 Slime Grime Light we can get very realistic effects.

We apply both products straight from the jar to further soften them with clean solvent.

We can also use for tinting products to simulate standing