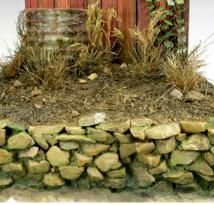

In combination with AK027 Slime Grime Light we can get very realistic effects.

We apply both products straight from the jar to further soften them with clean solvent.

We can also use for tinting products to simulate standing