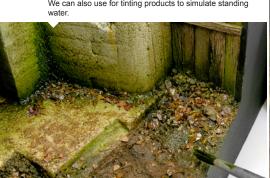

In combination with AK027 Slime Grime Light we can get very realistic effects.

We apply both products straight from the jar to further soften them with clean solvent.

We can also use for tinting products to simulate standing