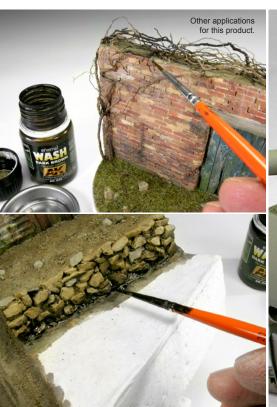

Apply with a fine brush the wash around the nooks and crevices. After a few minutes, and once the product is dry, remove the excess with a clean brush AK011 White spirit.

After applying the wash all the reliefs and vehicle volumes are remarked. We may also use this product to shade certain areas.