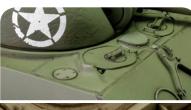

Apply with a fine brush the wash around the nooks and crevices. After a few minutes, and once the product is dry, remove the excess with a clean brush AK011 White spirit.

After applying the wash all the reliefs and vehicle volumes are remarked. We may also use this product to shade certain areas.