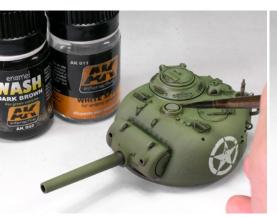

## AK 045 DARK BROWN WASH FOR GREEN VEHICLES

Washes are very different from streaking effects. They are much more diluted and bring out the details on our models with a perfect color for vehicles painted in greens. The perfect solution so that you may never have to worry again about making your own wash.

Apply with a fine brush the wash around the nooks and crevices. After a few minutes, and once the product is dry, remove the excess with a clean brush AK011 White spirit.

After applying the wash all the reliefs and vehicle volumes are remarked. We may also use this product to shade certain areas.