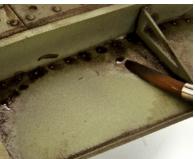

Apply with a fine brush the wash around the nooks and crevices. After a few minutes, and once the product is dry, remove the excess with a clean brush AK011 White spirit.

After applying the wash all the reliefs and vehicle volumes are remarked. We may also use this product to shade certain areas.