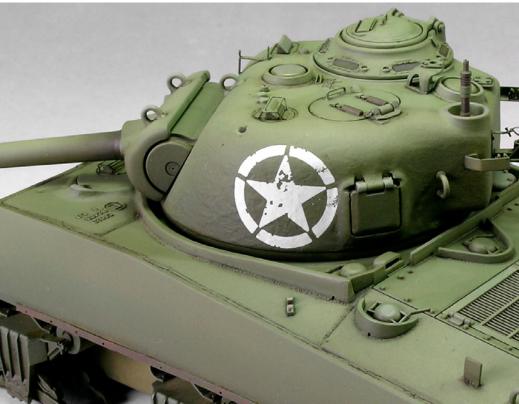

Apply with a fine brush the wash around the nooks and crevices. After a few minutes, and once the product is dry, remove the excess with a clean brush AK011 White spirit.

After applying the wash all the reliefs and vehicle volumes are remarked. We may also use this product to shade certain areas.