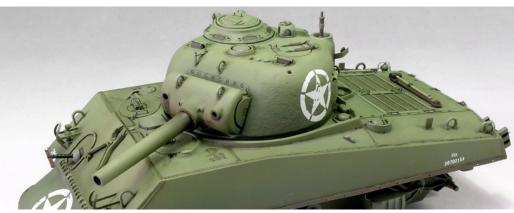

Apply with a fine brush the wash around the nooks and crevices. After a few minutes, and once the product is dry, remove the excess with a clean brush AK011 White spirit.

After applying the wash all the reliefs and vehicle volumes are remarked. We may also use this product to shade certain areas.