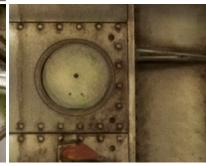

Apply with a fine brush the wash around the nooks and crevices. After a few minutes, and once the product is dry, remove the excess with a clean brush AK011 White spirit.

After applying the wash all the reliefs and vehicle volumes are remarked. We may also use this product to shade certain areas.