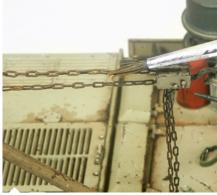

Rust streaks can easily be painted on when used straight from the jar.

When thinned with AK 011 White Spirit light washes or filters can be applied to mimic light rust effects such a shere shown on a set of spare tracks.

When thinned it can be used to paint on light rust stains.

Use it as a wash on tools and equipment to give it a well worn look.

Apply the wash over pigments to achieve more variation in tone.