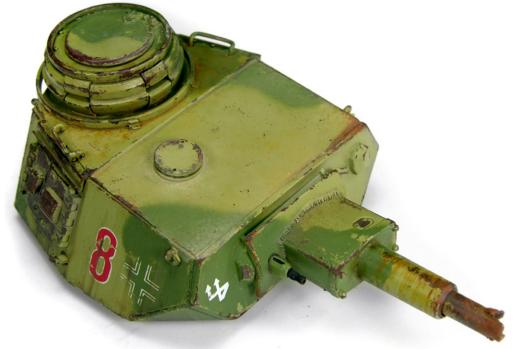

## AK 046

LIGHT RUST WASH

Wash in the AK Interactive range designed to represent rust on vehicles or accessories. It has a light rusty color, which stands out really well on dark greens giving a greent realistic matt finish. It is perfect for amphibious or normal vehicles in wet environments. Also great for doing rusting effects on abandoned vehicles.