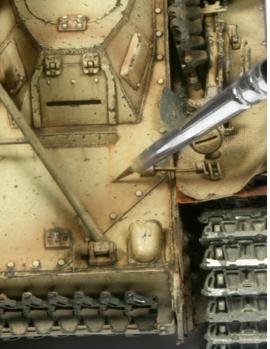

Rust streaks can easily be painted on when used straight from the jar.

When thinned with AK 011 White Spirit light washes or filters can be applied to mimic light rust effects such a shere shown on a set of spare tracks.

When thinned it can be used to paint on light rust stains.

Use it as a wash on tools and equipment to give it a well worn look.

Apply the wash over pigments to achieve more variation in tone.