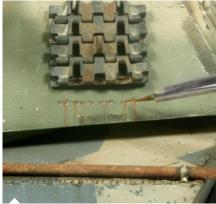

Rust streaks can easily be painted on when used straight from the jar.

When thinned with AK 011 White Spirit light washes or filters can be applied to mimic light rust effects such a shere shown on a set of spare tracks.