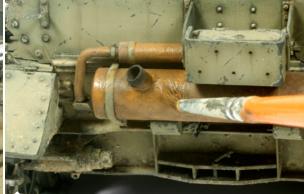

When thinned it can be used to paint on light rust stains.

Use it as a wash on tools and equipment to give it a well worn look.

Apply the wash over pigments to achieve more variation in tone.