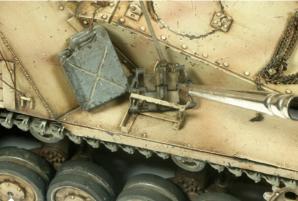

## AK 046

LIGHT RUST WASH

Wash in the AK Interactive range designed to represent rust on vehicles or accessories. It has a light rusty color, which stands out really well on dark greens giving a greent realistic matt finish. It is perfect for amphibious or normal vehicles in wet environments. Also great for doing rusting effects on abandoned vehicles.

Rust streaks can easily be painted on when used straight from the jar.

When thinned with AK 011 White Spirit light washes or filters can be applied to mimic light rust effects such a shere shown on a set of spare tracks.

When thinned it can be used to paint on light rust stains.

Use it as a wash on tools and equipment to give it a well worn look.

Apply the wash over pigments to achieve more variation in tone.