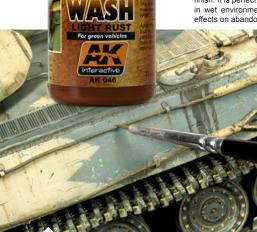

## AK 046

LIGHT RUST WASH

Wash in the AK Interactive range designed to represent rust on vehicles or accessories. It has a light rusty color, which stands out really well on dark greens giving a greent realistic matt finish. It is perfect for amphibious or normal vehicles in wet environments. Also great for doing rusting effects on abandoned vehicles.

Rust streaks can easily be painted on when used straight from the jar.

When thinned with AK 011 White Spirit light washes or filters can be applied to mimic light rust effects such a shere shown on a set of spare tracks.

When thinned it can be used to paint on light rust stains.

Use it as a wash on tools and equipment to give it a well worn look.

Apply the wash over pigments to achieve more variation in tone.