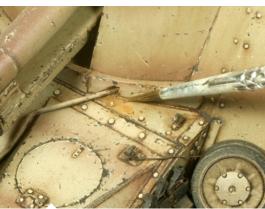

Rust streaks can easily be painted on when used straight from the jar.

When thinned with AK 011 White Spirit light washes or filters can be applied to mimic light rust effects such a shere shown on a set of spare tracks.

When thinned it can be used to paint on light rust stains.

Use it as a wash on tools and equipment to give it a well worn look.

Apply the wash over pigments to achieve more variation in tone.