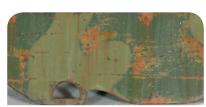

## AK 046

LIGHT RUST WASH

Wash in the AK Interactive range designed to represent rust on vehicles or accessories. It has a light rusty color, which stands out really well on dark greens giving a greent realistic matt finish. It is perfect for amphibious or normal vehicles in wet environments. Also great for doing rusting effects on abandoned vehicles.