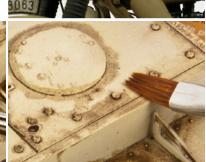

can by dissolved using our white spirit or ODOURLESS TURPENTINE. We recommend that this product is applied to surfaces that have been painted or varnished with acrylic paint.

Apply the wash with a fine brush around the nooks and crevices. After a few minutes, and once the product is dry, remove the excess with a clean brush and AK011 White spirit.