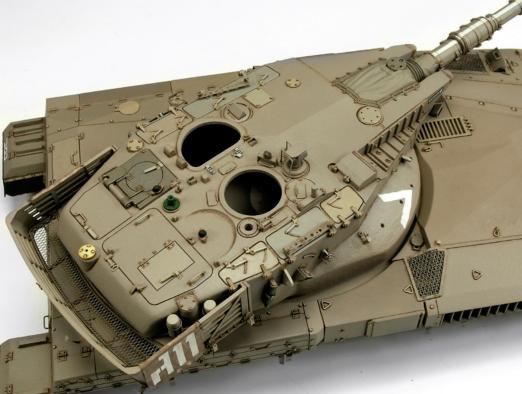

## <mark>AK 066</mark> AFRIKA KORPS WASH

A very appropriate colour for desert vehicles painted with a light sand colour, especially German tanks from DAK. Just shake well before use and you can apply it directly to your model to create contrast and depth in the details. This is a enamel product and

can by dissolved using our white spirit or ODOURLESS TURPENTINE. We recommend that this product is applied to surfaces that have been painted or varnished with acrylic paint.

Apply the wash with a fine brush around the nooks and crevices. After a few minutes, and once the product is dry, remove the excess with a clean brush and AK011 White spirit.