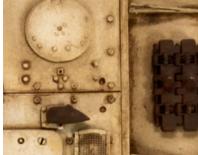

can by dissolved using our white spirit or ODOURLESS TURPENTINE. We recommend that this product is applied to surfaces that have been painted or varnished with acrylic paint.

Apply the wash with a fine brush around the nooks and crevices. After a few minutes, and once the product is dry, remove the excess with a clean brush and AK011 White spirit.