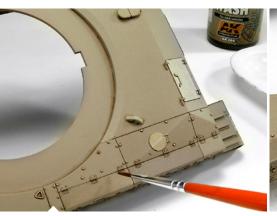

## <mark>AK 066</mark> AFRIKA KORPS WASH

A very appropriate colour for desert vehicles painted with a light sand colour, especially German tanks from DAK. Just shake well before use and you can apply it directly to your model to create contrast and depth in the details. This is a enamel product and

can by dissolved using our white spirit or ODOURLESS TURPENTINE. We recommend that this product is applied to surfaces that have been painted or varnished with acrylic paint.

Apply the wash with a fine brush around the nooks and crevices. After a few minutes, and once the product is dry, remove the excess with a clean brush and AK011 White spirit.