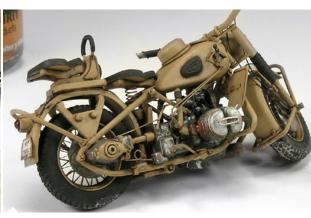

## <mark>AK 066</mark> AFRIKA KORPS WASH

A very appropriate colour for desert vehicles painted with a light sand colour, especially German tanks from DAK. Just shake well before use and you can apply it directly to your model to create contrast and depth in the details. This is a enamel product and

can by dissolved using our white spirit or ODOURLESS TURPENTINE. We recommend that this product is applied to surfaces that have been painted or varnished with acrylic paint.

Apply the wash with a fine brush around the nooks and crevices. After a few minutes, and once the product is dry, remove the excess with a clean brush and AK011 White spirit.