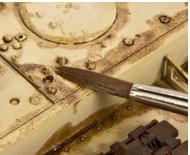

can by dissolved using our white spirit or ODOURLESS TURPENTINE. We recommend that this product is applied to surfaces that have been painted or varnished with acrylic paint.

Apply the wash with a fine brush around the nooks and crevices. After a few minutes, and once the product is dry, remove the excess with a clean brush and AK011 White spirit.