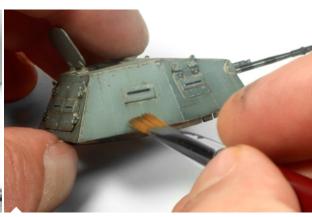

Use a flat brush moist with AK 011 White Spirit. Remove most of the white Spirit until the brush is almost dry on a tissue or cloth.

Once the product has dried for about 15 minutes use the flat brush to blend in the streaks with vertical sweeps. You can repeat this process until you are happy with the result.

For the best effects use the streaking Grime randomly. The results of this products used on this model.