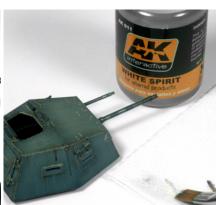

Use a flat brush moist with AK 011 White Spirit. Remove most of the white Spirit until the brush is almost dry on a tissue or cloth.

Once the product has dried for about 15 minutes use the flat brush to blend in the streaks with vertical sweeps. You can repeat this process until you are happy with the result.