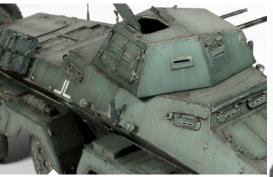

## AK 069 STREAKING GRIME FOR PANZER GREY

A very special product for creating streaking grime effects on German vehicles painted with Panzer Grey. This enamel should be mixed well and then painted in vertical lines on the sides of the model. Allow to dry for

For the best effects use the streaking Grime randomly. The results of this products used on this model.