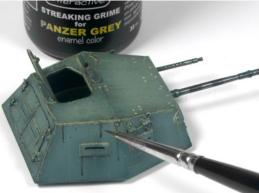

## AK 069 STREAKING GRIME FOR PANZER GREY

A very special product for creating streaking grime effects on German vehicles painted with Panzer Grey. This enamel should be mixed well and then painted in vertical lines on the sides of the model. Allow to dry for

about 15 minutes and then blend with a wide flat brush moistened with white spirit in a downward motion.

」 [\_ ] [\_

To create the streaks, apply the product straight from the jar and paint on vertical strokes from top to bottom in selected areas.