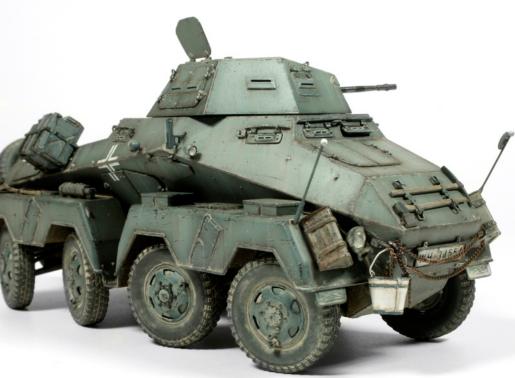

## AK 069 STREAKING GRIME FOR PANZER GREY

A very special product for creating streaking grime effects on German vehicles painted with Panzer Grey. This enamel should be mixed well and then painted in vertical lines on the sides of the model. Allow to dry for

For the best effects use the streaking Grime randomly. The results of this products used on this model.