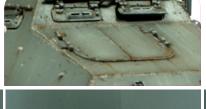

When appyling the filter make sure you leave no stains behind as they can ruin the desired effect. the finish must be smooth.

Apply the filter over small parts and details to give them a different tone, variation in tone is important.

You can but you don't always have to apply the filter over the whole vehicle. When only applying the filter on some panels or parts it breaks up the monotony of the model ans thus making it more interesting.