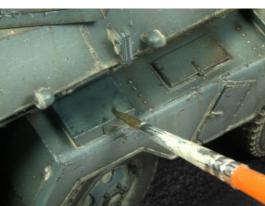

When appyling the filter make sure you leave no stains behind as they can ruin the desired effect. the finish must be smooth.

Apply the filter over small parts and details to give them a different tone, variation in tone is important.

You can but you don't always have to apply the filter over the whole vehicle. When only applying the filter on some panels or parts it breaks up the monotony of the model ans thus making it more interesting.