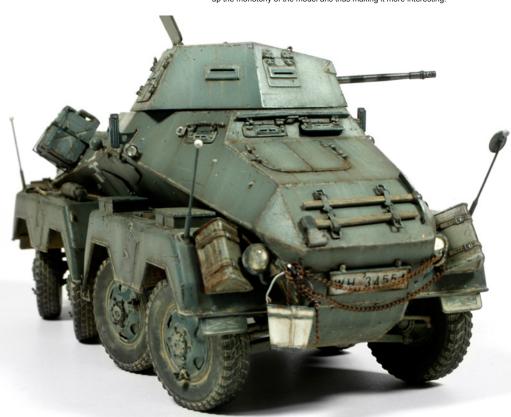

## AK 071 BLUE FILTER FOR PANZER GREY

This product allows us to change subtly the tone of base color of our vehicle making it a more accurate and authentic colour. At the same time the filter adds depth and richness to our vehicle, preparing it for the next paint steps.

You can but you don't always have to apply the filter over the whole vehicle. When only applying the filter on some panels or parts it breaks up the monotony of the model ans thus making it more interesting.

When using this filter it can change the look of your model subtle enough to get rid of otherwise a boring dark grey finish.