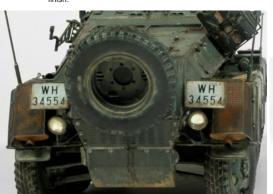

When appyling the filter make sure you leave no stains behind as they can ruin the desired effect. the finish must be smooth.

Apply the filter over small parts and details to give them a different tone, variation in tone is important.

You can but you don't always have to apply the filter over the whole vehicle. When only applying the filter on some panels or parts it breaks up the monotony of the model ans thus making it more interesting.