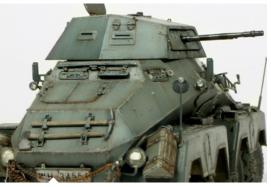

## AK 071 BLUE FILTER FOR PANZER GREY

This product allows us to change subtly the tone of base color of our vehicle making it a more accurate and authentic colour. At the same time the filter adds depth and richness to our vehicle, preparing it for the next paint steps.

When using this filter it can change the look of your model subtle enough to get rid of otherwise a boring dark grey finish.