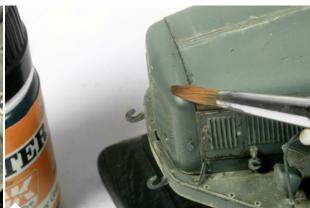

When appyling the filter make sure you leave no stains behind as they can ruin the desired effect. the finish must be smooth.

Apply the filter over small parts and details to give them a different tone, variation in tone is important.

When using this filter it can change the look of your model subtle enough to get rid of otherwise a boring dark grey finish.