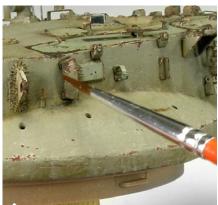

the sides of your model from down to up. Afterwards, blend using a wide flat brush dampened with AK Interactive White Spirit.

To create the effect of rain dirt dragging use the product applied in vertical lines and with a fine brush.

Once dry, with a clean brush dipped in white spirit AK011 we will soften it sweeping the surface vertically and in both directions achieving the desired effect.

We can mix it with any other product from the same range to vary the resulting color, in this case it has been mixed with AK022 Africa Dust Effects.