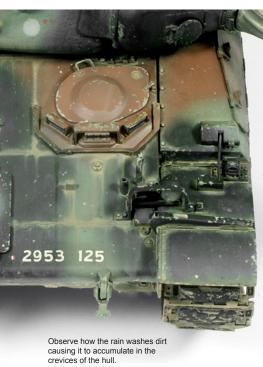

the sides of your model from down to up. Afterwards, blend using a wide flat brush dampened with AK Interactive White Spirit.

To create the effect of rain dirt dragging use the product applied in vertical lines and with a fine brush.

Once dry, with a clean brush dipped in white spirit AK011 we will soften it sweeping the surface vertically and in both directions achieving the desired effect.

We can mix it with any other product from the same range to vary the resulting color, in this case it has been mixed with AK022 Africa Dust Effects.