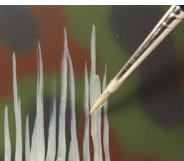

## RAINMARKS FOR NATO TANKS

A unique Streaking Grime effect specifically designed for vehicles painted in a tri-color camouflage scheme like those used by NATO. Shake well before use and then paint irregular vertical lines on

the sides of your model from down to up. Afterwards, blend using a wide flat brush dampened with AK Interactive White Spirit.

To create the effect of rain dirt dragging use the product applied in vertical lines and with a fine brush.