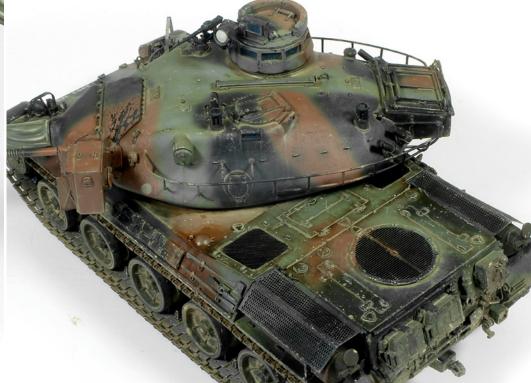

## RAINMARKS FOR NATO TANKS

A unique Streaking Grime effect specifically designed for vehicles painted in a tri-color camouflage scheme like those used by NATO. Shake well before use and then paint irregular vertical lines on

the sides of your model from down to up. Afterwards, blend using a wide flat brush dampened with AK Interactive White Spirit.

To create the effect of rain dirt dragging use the product applied in vertical lines and with a fine brush.

Once dry, with a clean brush dipped in white spirit AK011 we will soften it sweeping the surface vertically and in both directions achieving the desired effect.

We can mix it with any other product from the same range to vary the resulting color, in this case it has been mixed with AK022 Africa Dust Effects.