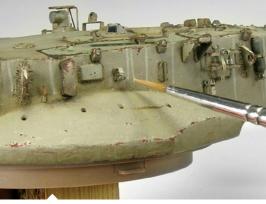

Once dry, with a clean brush dipped in white spirit AK011 we will soften it sweeping the surface vertically and in both directions achieving the desired effect.

We can mix it with any other product from the same range to vary the resulting color, in this case it has been mixed with AK022 Africa Dust Effects.