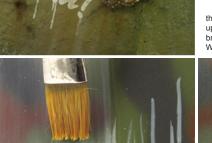

the sides of your model from down to up. Afterwards, blend using a wide flat brush dampened with AK Interactive White Spirit.

To create the effect of rain dirt dragging use the product applied in vertical lines and with a fine brush.

Once dry, with a clean brush dipped in white spirit AK011 we will soften it sweeping the surface vertically and in both directions achieving the desired effect.

We can mix it with any other product from the same range to vary the resulting color, in this case it has been mixed with AK022 Africa Dust Effects.