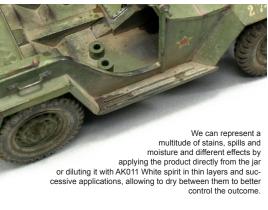

## **WET EFFECTS FLUID**

Rain, puddles, streaking water and lots of other similar effects can be attained using this excellent product. This product is the perfect solution to simulate various wet effects with great realism on any type of vehicle. This is not a shiny varnish, it has been specially designed for various wet effects offering different intensities to the brightness depending on the surface.