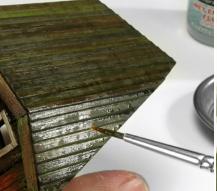

## GENERAL USAGE

## HOWTO USEPRODUCTGUIDE







## **AK 079**

## **WET EFFECTS FLUID**

Rain, puddles, streaking water and lots of other similar effects can be attained using this excellent product. This product is the perfect solution to simulate various wet effects with great realism on any type of vehicle. This is not a shiny varnish, it has been specially designed for various wet effects offering different intensities to the brightness depending on the surface.



















To create the effect of moisture on cold areas apply the product in the appropriate area and before drying with a clean brush soaked in AK011 White spirit, soften it to achieve the desired effect.

We can simulate small accumulations of water and puddles on the ground.



Other applications.