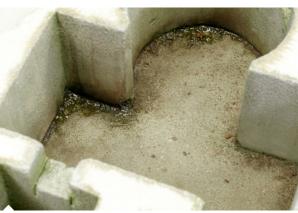

To create the effect of moisture on cold areas apply the product in the appropriate area and before drying with a clean brush soaked in AK011 White spirit, soften it to achieve the desired effect.

We can simulate small accumulations of water and puddles on the ground.