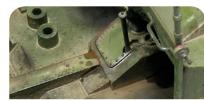

To create the effect of moisture on cold areas apply the product in the appropriate area and before drying with a clean brush soaked in AK011 White spirit, soften it to achieve the desired effect.

We can simulate small accumulations of water and puddles on the ground.