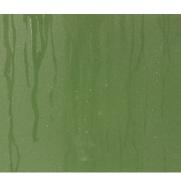

## **WET EFFECTS FLUID**

Rain, puddles, streaking water and lots of other similar effects can be attained using this excellent product. This product is the perfect solution to simulate various wet effects with great realism on any type of vehicle. This is not a shiny varnish, it has been specially designed for various wet effects offering different intensities to the brightness depending on the surface.

To create the effect of moisture on cold areas apply the product in the appropriate area and before drying with a clean brush soaked in AK011 White spirit, soften it to achieve the desired effect.

We can simulate small accumulations of water and puddles on the ground.