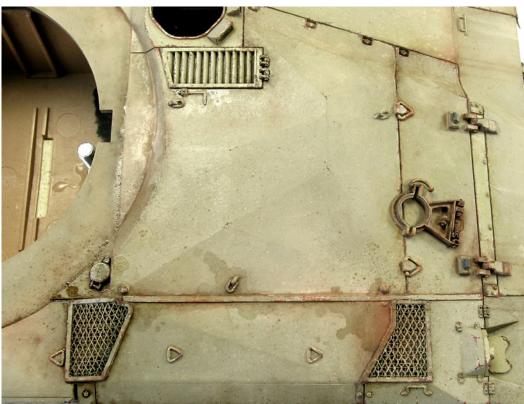

## **WET EFFECTS FLUID**

Rain, puddles, streaking water and lots of other similar effects can be attained using this excellent product. This product is the perfect solution to simulate various wet effects with great realism on any type of vehicle. This is not a shiny varnish, it has been specially designed for various wet effects offering different intensities to the brightness depending on the surface.

To create the effect of moisture on cold areas apply the product in the appropriate area and before drying with a clean brush soaked in AK011 White spirit, soften it to achieve the desired effect.

We can simulate small accumulations of water and puddles on the ground.