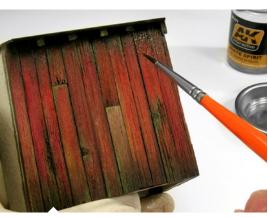

## GENERAL USAGE

## HOWTO USEPRODUCTGUIDE







## **AK 079**

## **WET EFFECTS FLUID**

Rain, puddles, streaking water and lots of other similar effects can be attained using this excellent product. This product is the perfect solution to simulate various wet effects with great realism on any type of vehicle. This is not a shiny varnish, it has been specially designed for various wet effects offering different intensities to the brightness depending on the surface.



















To create the effect of moisture on cold areas apply the product in the appropriate area and before drying with a clean brush soaked in AK011 White spirit, soften it to achieve the desired effect.

We can simulate small accumulations of water and puddles on the ground.



Other applications.