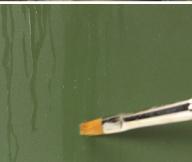

## **WET EFFECTS FLUID**

Rain, puddles, streaking water and lots of other similar effects can be attained using this excellent product. This product is the perfect solution to simulate various wet effects with great realism on any type of vehicle. This is not a shiny varnish, it has been specially designed for various wet effects offering different intensities to the brightness depending on the surface.

To create the effect of moisture on cold areas apply the product in the appropriate area and before drying with a clean brush soaked in AK011 White spirit, soften it to achieve the desired effect.

We can simulate small accumulations of water and puddles on the ground.