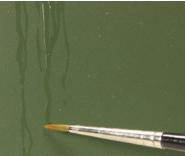

To create the effect of moisture on cold areas apply the product in the appropriate area and before drying with a clean brush soaked in AK011 White spirit, soften it to achieve the desired effect.

We can simulate small accumulations of water and puddles on the ground.