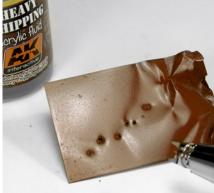

Initially give a layer of rust color to the whole piece or part of it.

Then airbrush a pair of layers with the Heavey Chipping liquid.

Once dry, apply the color layer to be chipped, light gray in this case.