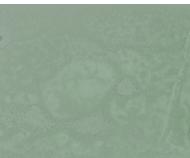

Initially give a layer of rust color to the whole piece or part of it.

Then airbrush a pair of layers with the Heavey Chipping liquid.

Once dry, apply the color layer to be chipped, light gray in this case.