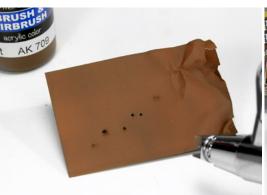

Initially give a layer of rust color to the whole piece or part of it.

Then airbrush a pair of layers with the Heavey Chipping liquid.

Once dry, apply the color layer to be chipped, light gray in this case.