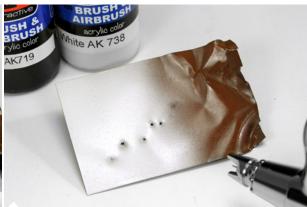

Initially give a layer of rust color to the whole piece or part of it.

Then airbrush a pair of layers with the Heavey Chipping liquid.

Once dry, apply the color layer to be chipped, light gray in this case.