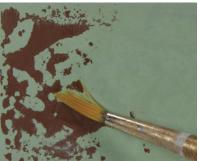

Initially give a layer of rust color to the whole piece or part of it.

Then airbrush a pair of layers with the Heavey Chipping liquid.

Once dry, apply the color layer to be chipped, light gray in this case.