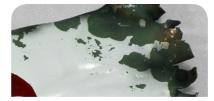

Initially give a layer of rust color to the whole piece or part of it.

Then airbrush a pair of layers with the Heavey Chipping liquid.

Once dry, apply the color layer to be chipped, light gray in this case.