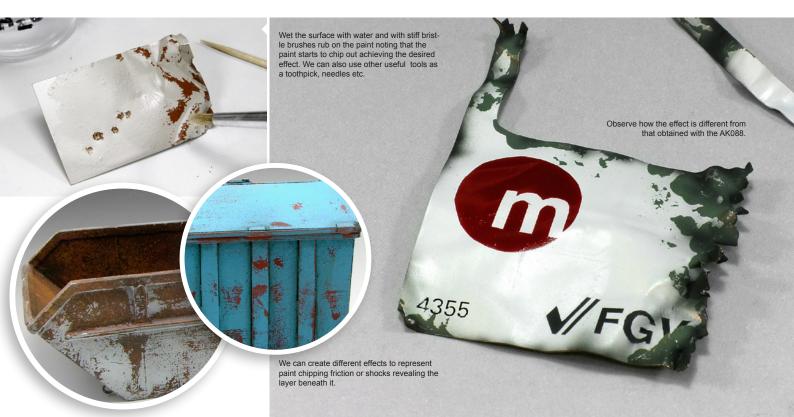

Initially give a layer of rust color to the whole piece or part of it.

Then airbrush a pair of layers with the Heavey Chipping liquid.

Once dry, apply the color layer to be chipped, light gray in this case.