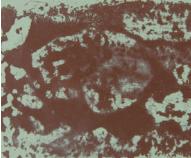

Initially give a layer of rust color to the whole piece or part of it.

Then airbrush a pair of layers with the Heavey Chipping liquid.

Once dry, apply the color layer to be chipped, light gray in this case.