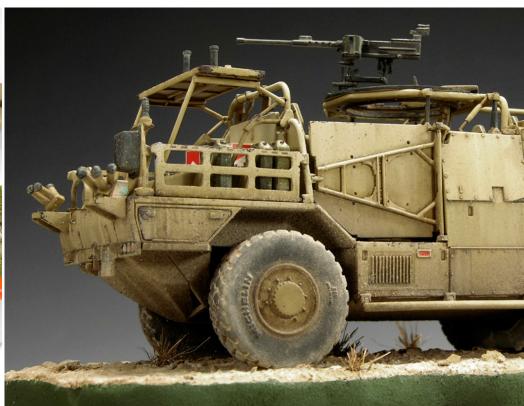

This wash is ideal for vehicles painted in light sand shades. We apply it straight from the jar in all reliefs and crannies on a glossy surface.

Glossy surfaces allow the wash flow better in the edges and in general around all details and reliefs and thereby achieving the proper depth.

With a fine, clean brush dipped in thinner AK011 White spirit will clean the surface and removing the wash excess.