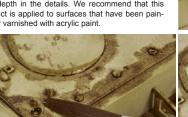

## HOWTO USEPRODUCT GUIDE

The perfect colour for a wash in modern US vehicles OIF and OEF. Just shake well before use and you can apply it directly to your model to create contrast and depth in the details. We recommend that this product is applied to surfaces that have been painted or varnished with acrylic paint.

This wash is ideal for vehicles painted in light sand shades. We apply it straight from the jar in all reliefs and crannies on a glossy surface.

Glossy surfaces allow the wash flow better in the edges and in general around all details and reliefs and thereby achieving the proper depth.