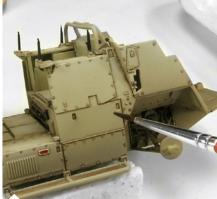

This wash is ideal for vehicles painted in light sand shades. We apply it straight from the jar in all reliefs and crannies on a glossy surface.

Glossy surfaces allow the wash flow better in the edges and in general around all details and reliefs and thereby achieving the proper depth.