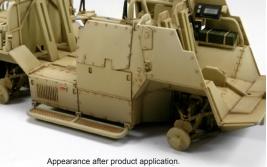

With a fine, clean brush dipped in thinner AK011 White spirit will clean the surface and removing the wash excess.