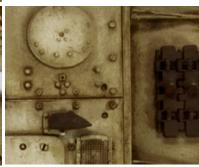

This wash is ideal for vehicles painted in light sand shades. We apply it straight from the jar in all reliefs and crannies on a glossy surface.

Glossy surfaces allow the wash flow better in the edges and in general around all details and reliefs and thereby achieving the proper depth.

With a fine, clean brush dipped in thinner AK011 White spirit will clean the surface and removing the wash excess.