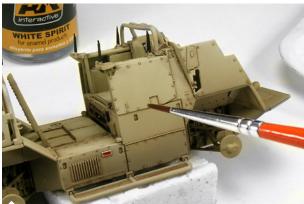

With a fine, clean brush dipped in thinner AK011 White spirit will clean the surface and removing the wash excess.