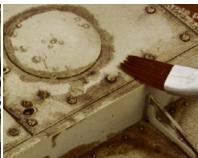

With a fine, clean brush dipped in thinner AK011 White spirit will clean the surface and removing the wash excess.