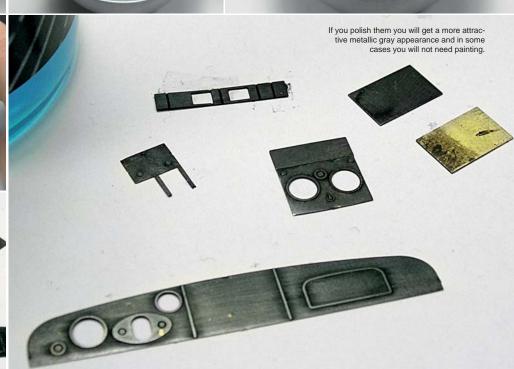

## PHOTOETCH BURNISHING

New formula, improved, faster and at a more competitive price. This liquid will darken the photo etch brass parts, and also barrels of machine guns and tank barrels. The end result with brass parts is a finish which is very similar to steel. It is highly recommended to darken your photo-etch parts before use.

Materials needed for the process.

After preparing and separating all the parts with the help of tweezers dive them into the acetone.

With a brush clean the parts, the acetone will remove all possible traces of grease and dirt.