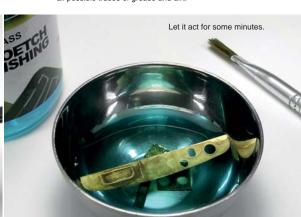

## PHOTOETCH BURNISHING

New formula, improved, faster and at a more competitive price. This liquid will darken the photo etch brass parts, and also barrels of machine guns and tank barrels. The end result with brass parts is a finish which is very similar to steel. It is highly recommended to darken your photo-etch parts before use.