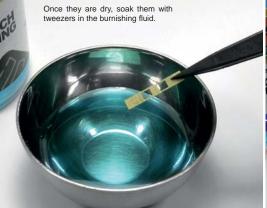

## PHOTOETCH BURNISHING

New formula, improved, faster and at a more competitive price. This liquid will darken the photo etch brass parts, and also barrels of machine guns and tank barrels. The end result with brass parts is a finish which is very similar to steel. It is highly recommended to darken your photo-etch parts before use.