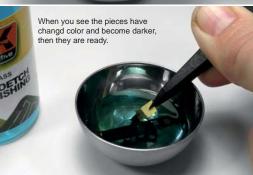

## PHOTOETCH BURNISHING

New formula, improved, faster and at a more competitive price. This liquid will darken the photo etch brass parts, and also barrels of machine guns and tank barrels. The end result with brass parts is a finish which is very similar to steel. It is highly recommended to darken your photo-etch parts before use.