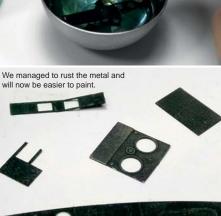

## PHOTOETCH BURNISHING

New formula, improved, faster and at a more competitive price. This liquid will darken the photo etch brass parts, and also barrels of machine guns and tank barrels. The end result with brass parts is a finish which is very similar to steel. It is highly recommended to darken your photo-etch parts before use.