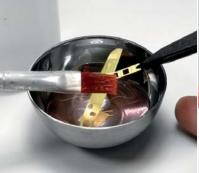

Materials needed for the process.

After preparing and separating all the parts with the help of tweezers dive them into the acetone.

With a brush clean the parts, the acetone will remove all possible traces of grease and dirt.