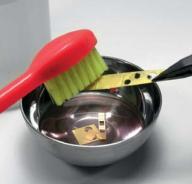

Materials needed for the process.

After preparing and separating all the parts with the help of tweezers dive them into the acetone.

With a brush clean the parts, the acetone will remove all possible traces of grease and dirt.