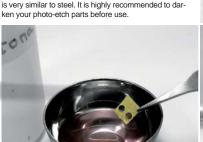

## PHOTOETCH BURNISHING

New formula, improved, faster and at a more competitive price. This liquid will darken the photo etch brass parts, and also barrels of machine guns and tank barrels. The end result with brass parts is a finish which is very similar to steel. It is highly recommended to darken your photo-etch parts before use.

Materials needed for the process.

After preparing and separating all the parts with the help of tweezers dive them into the acetone.

With a brush clean the parts, the acetone will remove all possible traces of grease and dirt.