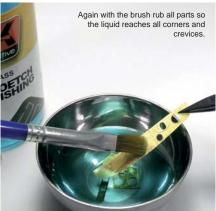

Materials needed for the process.

After preparing and separating all the parts with the help of tweezers dive them into the acetone.

With a brush clean the parts, the acetone will remove all possible traces of grease and dirt.