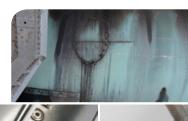

It's an enamel based product so it can be used it combination with other enamels and thinned or cleaned with white spirit.

OF

With a brush moistened with white spirit you can blend in the paint to soften the effect. Study very well your references to know where the grease would build up.