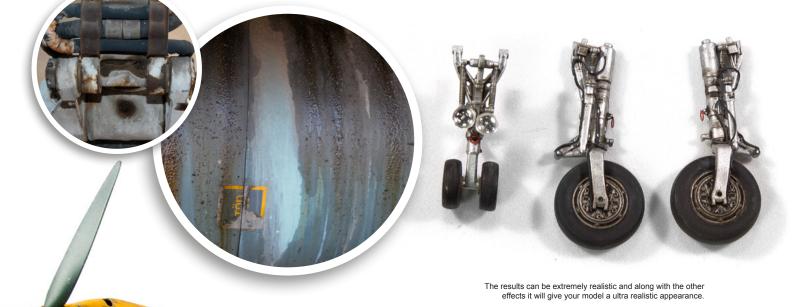

You can work on the effect until satisfied with the result. Or you can work in layers to increase the effects.

Combined with other products form the Air Series the possibilities are almost unlimited. But study well your reference material in order to create the most realistic results.