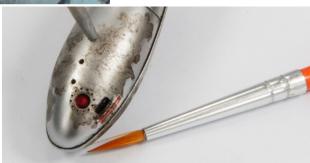

## AK 2032

SHAFTS AND BEARINGS GREASE

Designed to make any grease effects on a model both aircraft and vehicles. With this product you can manipulate the effect after it has been painted on until you achieve a realistic result.

It's an enamel based product so it can be used it combination with other enamels and thinned or cleaned with white spirit.

OF

With a brush moistened with white spirit you can blend in the paint to soften the effect. Study very well your references to know where the grease would build up.