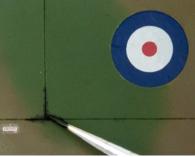

Paint on the product directly from thebottle.

After 5 till 10 minutes clean the excess paint off with a brush moistened with White Spirit.

This method is fast and easy to use with a perfect result.

Accentuating panel lines really brings an aircraft model to life. Thus this means it's a very important part of the weathering.

Don't work on the whole model at once. Work in sections.

Apply the paint and let is set for about 5 till 10 minutes.

Clean of the excess with a clean brush and White Spirit.