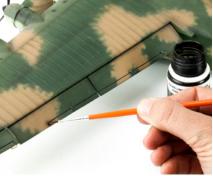

Don't work on the whole model at once. Work in sections.

Apply the paint and let is set for about 5 till 10 minutes.

Clean of the excess with a clean brush and White Spirit.