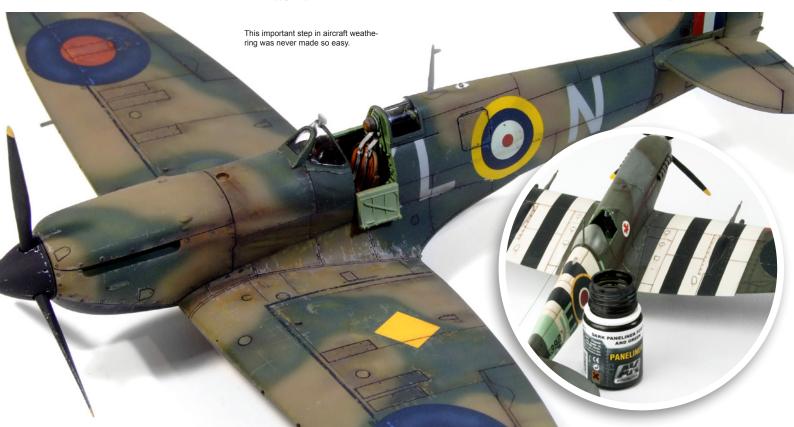

## AK 2071 BROWN AND GREEN CAMOUFLAGE

Many modellers struggle as they have to choose a color to accentuate the panel lines of an aircraft. We did the thinking for you and offer you the right color for each scheme, ready to use. This saves you time and effort and you can proceed easily with your model.

Paint on the product directly from thebottle.

After 5 till 10 minutes clean the excess paint off with a brush moistened with White Spirit.

This method is fast and easy to use with a perfect result.

Accentuating panel lines really brings an aircraft model to life. Thus this means it's a very important part of the weathering.