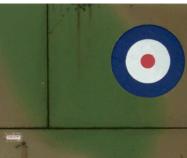

Paint on the product directly from thebottle.

After 5 till 10 minutes clean the excess paint off with a brush moistened with White Spirit.

This method is fast and easy to use with a perfect result.

Accentuating panel lines really brings an aircraft model to life. Thus this means it's a very important part of the weathering.