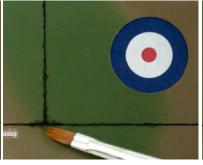

Paint on the product directly from thebottle.

After 5 till 10 minutes clean the excess paint off with a brush moistened with White Spirit.

This method is fast and easy to use with a perfect result.

Accentuating panel lines really brings an aircraft model to life. Thus this means it's a very important part of the weathering.