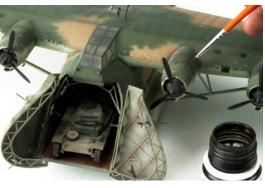

Don't work on the whole model at once. Work in sections.

Apply the paint and let is set for about 5 till 10 minutes.

Clean of the excess with a clean brush and White Spirit.