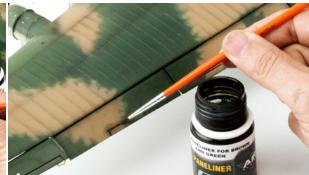

Paint on the product directly from thebottle.

After 5 till 10 minutes clean the excess paint off with a brush moistened with White Spirit.

This method is fast and easy to use with a perfect result.

Accentuating panel lines really brings an aircraft model to life. Thus this means it's a very important part of the weathering.

Don't work on the whole model at once. Work in sections.

Apply the paint and let is set for about 5 till 10 minutes.

Clean of the excess with a clean brush and White Spirit.