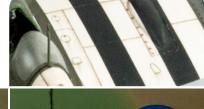

Paint on the product directly from thebottle.

After 5 till 10 minutes clean the excess paint off with a brush moistened with White Spirit.

This method is fast and easy to use with a perfect result.

Accentuating panel lines really brings an aircraft model to life. Thus this means it's a very important part of the weathering.

Don't work on the whole model at once. Work in sections.

Apply the paint and let is set for about 5 till 10 minutes.

Clean of the excess with a clean brush and White Spirit.