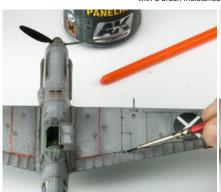

Shake before use and paint in the panel lines.

Remove the excess with a clean brush and White Spirit. Do you notice the difference?