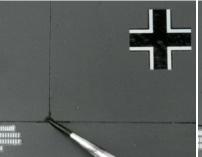

Paint on the product straight from the bottle.

After 5 till 10 minutes clean the excess paint off with a brush moistened with White Spirit.

This method is fast and easy to use with a perfect result.

Without a the Paneliner a model looks good but there's room for improvement.