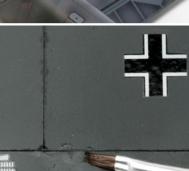

Shake before use and paint in the panel lines.

Remove the excess with a clean brush and White Spirit. Do you notice the difference?