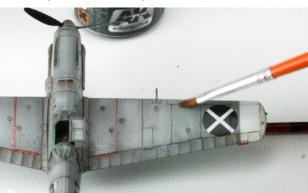

Shake before use and paint in the panel lines.

Remove the excess with a clean brush and White Spirit. Do you notice the difference?