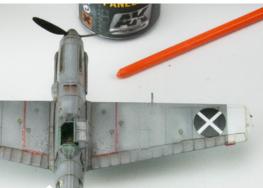

Paint on the product straight from the bottle.

After 5 till 10 minutes clean the excess paint off with a brush moistened with White Spirit.

This method is fast and easy to use with a perfect result.

Without a the Paneliner a model looks good but there's room for improvement.