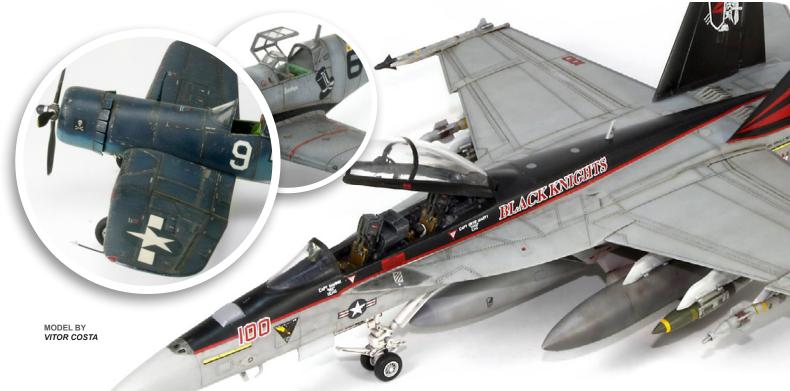

## **HOWTO** USEPRODUCTGUIDE

interactive

<u>ен</u>

SHOP

Accentuating panel lines really brings an aircraft model to life.

## AK 2072 GREY AND BLUE CAMOUFLAGE

Many modellers struggle as they have to choose a color to accentuate the panel lines of an aircraft. We did the thinking for you and offer you the right color for each scheme, ready to use.