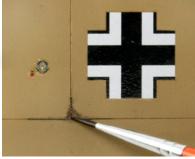

After 5 till 10 minutes clean the excess paint off with a brush moistened with White Spirit.

This method is fast and easy to use with a perfect result.

To create depth in your aircraft model accentuating panel lines is an important step, as it will change the look dramatically.

Apply the paint and let is set for about 5 till 10 minutes.

Clean of the excess with a clean brush and White Spirit.