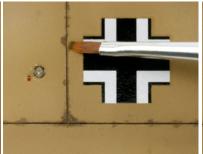

After 5 till 10 minutes clean the excess paint off with a brush moistened with White Spirit.

This method is fast and easy to use with a perfect result.

To create depth in your aircraft model accentuating panel lines is an important step, as it will change the look dramatically.

Apply the paint and let is set for about 5 till 10 minutes.

Clean of the excess with a clean brush and White Spirit.