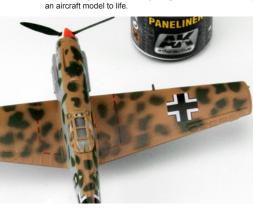

## SAND AND DESERT CAMOUFLAGE

Many modellers struggle as they have to choose the right color to accentuate the panel lines of an aircraft. We did the research for you and offer you the right color for each scheme, ready to use. This saves you time and effort and you can proceed easily with your

After 5 till 10 minutes clean the excess paint off with a brush moistened with White Spirit.

This method is fast and easy to use with a perfect result.

To create depth in your aircraft model accentuating panel lines is an important step, as it will change the look dramatically.