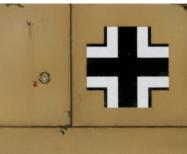

After 5 till 10 minutes clean the excess paint off with a brush moistened with White Spirit.

This method is fast and easy to use with a perfect result.

To create depth in your aircraft model accentuating panel lines is an important step, as it will change the look dramatically.

Apply the paint and let is set for about 5 till 10 minutes.

Clean of the excess with a clean brush and White Spirit.