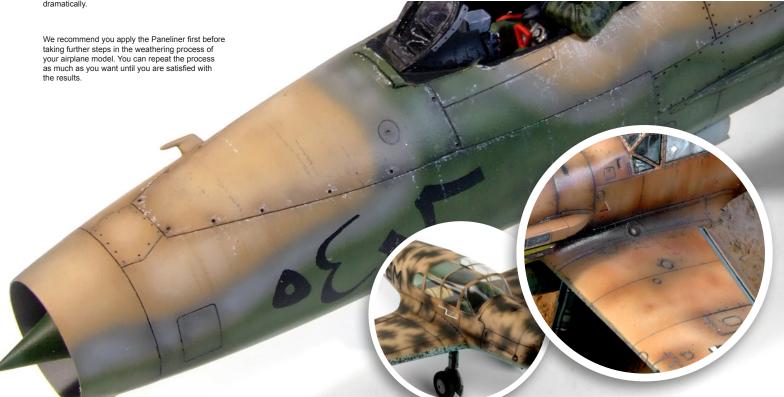

After 5 till 10 minutes clean the excess paint off with a brush moistened with White Spirit.

This method is fast and easy to use with a perfect result.

To create depth in your aircraft model accentuating panel lines is an important step, as it will change the look dramatically.