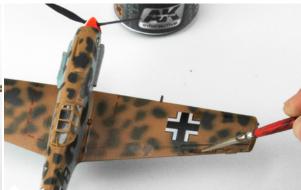

After 5 till 10 minutes clean the excess paint off with a brush moistened with White Spirit.

This method is fast and easy to use with a perfect result.

To create depth in your aircraft model accentuating panel lines is an important step, as it will change the look dramatically.

Apply the paint and let is set for about 5 till 10 minutes.

Clean of the excess with a clean brush and White Spirit.