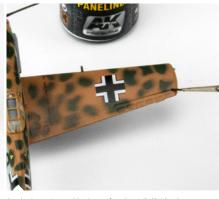

After 5 till 10 minutes clean the excess paint off with a brush moistened with White Spirit.

This method is fast and easy to use with a perfect result.

To create depth in your aircraft model accentuating panel lines is an important step, as it will change the look dramatically.

Apply the paint and let is set for about 5 till 10 minutes.

Clean of the excess with a clean brush and White Spirit.