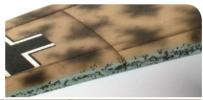

After 5 till 10 minutes clean the excess paint off with a brush moistened with White Spirit.

This method is fast and easy to use with a perfect result.

To create depth in your aircraft model accentuating panel lines is an important step, as it will change the look dramatically.

Apply the paint and let is set for about 5 till 10 minutes.

Clean of the excess with a clean brush and White Spirit.