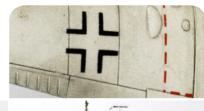

After shaking up the paint, apply on your model straight from the jar.

After 5 till 10 minutes clean the excess paint off with a brush moistened with White Spirit.

This method works fast and easy to use with a perfect result.

Work in small sections and let the paint set for about 5 till 10 minutes.

This product allows you to work fast. Apply the Paneliner in one section and while drying you can continue to apply it in another section of your model.

When the excess paint is removed your panel lines will look the part! Easy and straight forward.