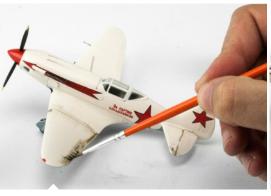

After shaking up the paint, apply on your model straight from the jar.

After 5 till 10 minutes clean the excess paint off with a brush moistened with White Spirit.

This method works fast and easy to use with a perfect result.

Work in small sections and let the paint set for about 5 till 10 minutes.

This product allows you to work fast. Apply the Paneliner in one section and while drying you can continue to apply it in another section of your model.