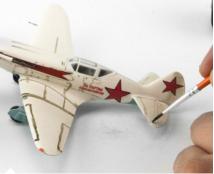

When the excess paint is removed your panel lines will look the part! Easy and straight forward.