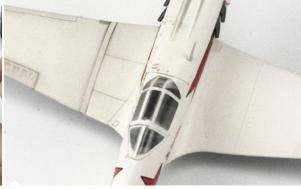

When the excess paint is removed your panel lines will look the part! Easy and straight forward.