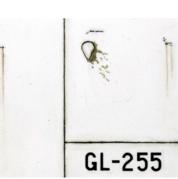

After shaking up the paint, apply on your model straight from the jar.

After 5 till 10 minutes clean the excess paint off with a brush moistened with White Spirit.

This method works fast and easy to use with a perfect result.

Work in small sections and let the paint set for about 5 till 10 minutes.

This product allows you to work fast. Apply the Paneliner in one section and while drying you can continue to apply it in another section of your model.

When the excess paint is removed your panel lines will look the part! Easy and straight forward.