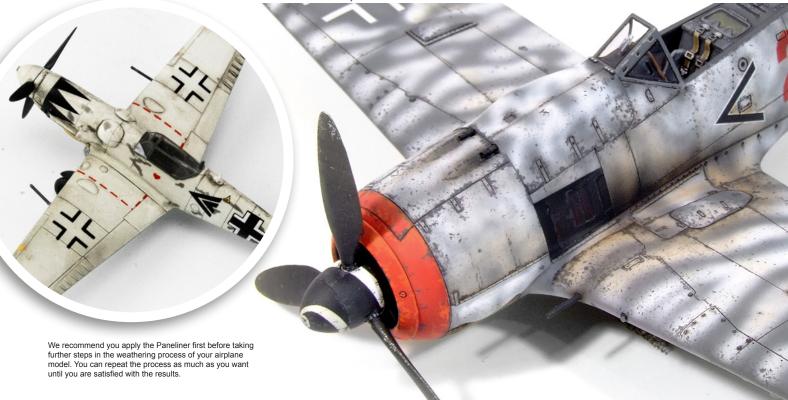

## WHITE AND WINTER **CAMOUFLAGE**

Many modellers struggle as they have to choose the right color to accentuate the panel lines of an aircraft. We did the research for you and offer you the right color for each scheme, even for difficult tasks like white and winter camouflage.