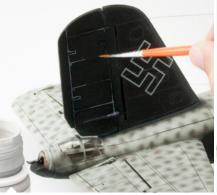

Without this special designed Paneliner a black aircraft looks rather dull and uninteresting.

Try to apply this product as accurate as possible in the

When the excess paint is removed your panel lines will look the part!