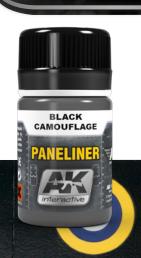

## **AK 2075 BLACK CAMOUFLAGE**

Many modellers struggle as they have to choose the right color to accentuate the panel lines of an aircraft. We did the research for you and offer you the right color for each scheme, even for difficult tasks like black camouflage

After shaking up the paint, apply on your model straight from the jar.

After 5 till 10 minutes clean the excess paint off with a brush moistened with White Spirit.

This method works fast and easy to use with a perfect result.

Without this special designed Paneliner a black aircraft looks rather dull and uninteresting.

Try to apply this product as accurate as possible in the

When the excess paint is removed your panel lines will look the part!