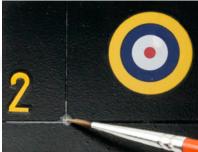

After shaking up the paint, apply on your model straight from the jar.

After 5 till 10 minutes clean the excess paint off with a brush moistened with White Spirit.

This method works fast and easy to use with a perfect result.

Without this special designed Paneliner a black aircraft looks rather dull and uninteresting.

Try to apply this product as accurate as possible in the

When the excess paint is removed your panel lines will look the part!