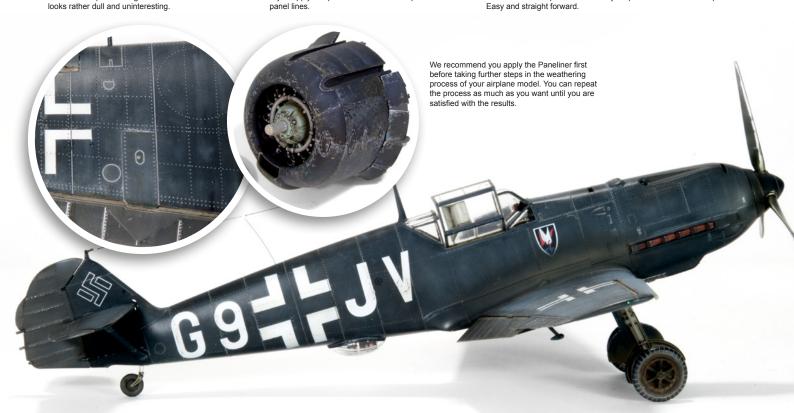

After shaking up the paint, apply on your model straight from the jar.

After 5 till 10 minutes clean the excess paint off with a brush moistened with White Spirit.

This method works fast and easy to use with a perfect result.

Without this special designed Paneliner a black aircraft looks rather dull and uninteresting.

Try to apply this product as accurate as possible in the

When the excess paint is removed your panel lines will look the part!