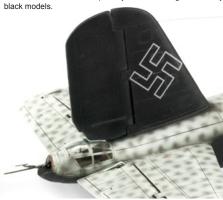

Without this special designed Paneliner a black aircraft looks rather dull and uninteresting.

Try to apply this product as accurate as possible in the

When the excess paint is removed your panel lines will look the part!