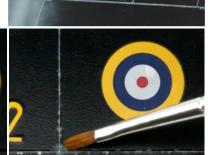

After shaking up the paint, apply on your model straight from the jar.

After 5 till 10 minutes clean the excess paint off with a brush moistened with White Spirit.

This method works fast and easy to use with a perfect result.