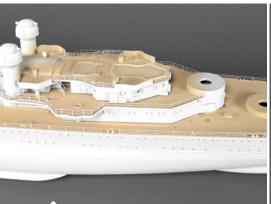

## DARK WASH FOR WOOD DECK

This enamel wash is specially designed to bring out the detail of the wooden covers typical of many warships. It can also be easily used for any other wooden subject.

The first step is to paint the deck with the base color depending on the color of the deck and give ti a satin or glossy varnish so that the wash penetrates better the deck planks.