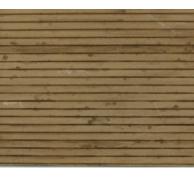

Apply the wash so that it reaches all parts of the deck.

Remove the excess with White Spirit so that the darker zones match with the edges of the ship structure and

Some more examples of the wash applied.