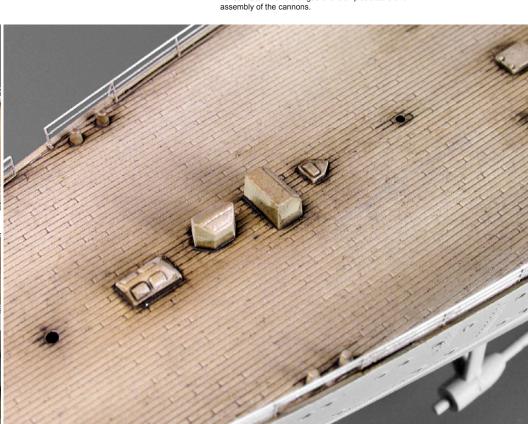

Apply the wash so that it reaches all parts of the deck.

Remove the excess with White Spirit so that the darker zones match with the edges of the ship structure and

Some more examples of the wash applied.