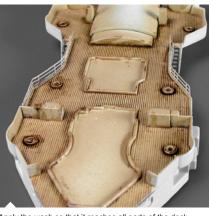

Apply the wash so that it reaches all parts of the deck.

Remove the excess with White Spirit so that the darker zones match with the edges of the ship structure and

Some more examples of the wash applied.