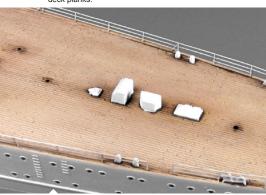

Apply the wash so that it reaches all parts of the deck.

Remove the excess with White Spirit so that the darker zones match with the edges of the ship structure and

Some more examples of the wash applied.