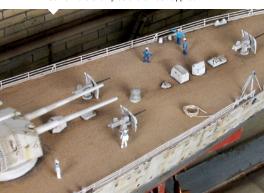

Apply the wash so that it reaches all parts of the deck.

Remove the excess with White Spirit so that the darker zones match with the edges of the ship structure and

Some more examples of the wash applied.