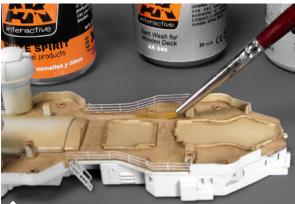

Apply the wash so that it reaches all parts of the deck.

Remove the excess with White Spirit so that the darker zones match with the edges of the ship structure and

Some more examples of the wash applied.