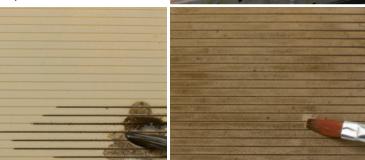

Apply the wash so that it reaches all parts of the deck.

Remove the excess with White Spirit so that the darker zones match with the edges of the ship structure and

Some more examples of the wash applied.