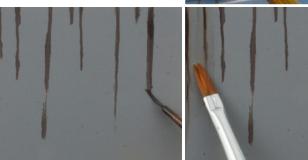

Then spread the product vertically softening the effect in the last part of the stroke. In warships of full hull the effect continues until almost

Final effect applied on models.