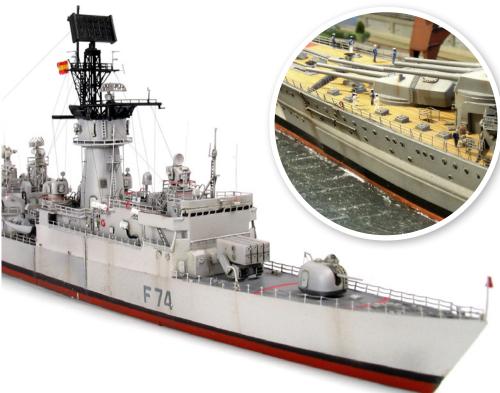

Then spread the product vertically softening the effect in the last part of the stroke. In warships of full hull the effect continues until almost

Final effect applied on models.