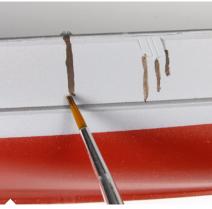

This is an essential product for all warships as this effect always appears and it is very easy to use. It is applied over the grey hull.

Apply the product starting from the deck or any area prone to accumulate dirt, like the drains.

Then spread the product vertically softening the effect in the last part of the stroke. In warships of full hull the effect continues until almost

Final effect applied on models.