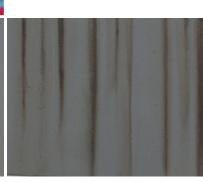

Then spread the product vertically softening the effect in the last part of the stroke. In warships of full hull the effect continues until almost

Final effect applied on models.