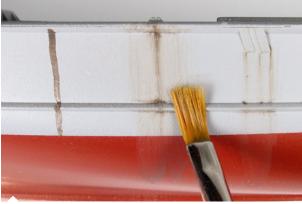

Then spread the product vertically softening the effect in the last part of the stroke. In warships of full hull the effect continues until almost

Final effect applied on models.