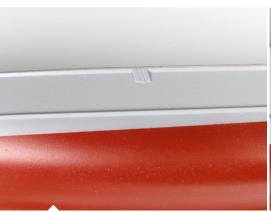

## STREAKING GRIME FOR LIGHT GREY SHIPS

With this enamel product the modeler can easily represent streaking dirt effects on ships painted in light grey. It can also be used on other issues of similar color such as aircraft on AFVs.

This is an essential product for all warships as this effect always appears and it is very easy to use. It is applied over the grey hull.

Apply the product starting from the deck or any area prone to accumulate dirt, like the drains.