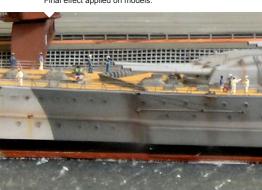

Then spread the product vertically softening the effect in the last part of the stroke. In warships of full hull the effect continues until almost

Final effect applied on models.