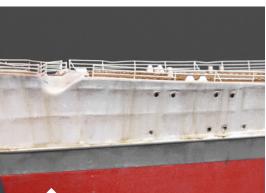

Then spread the product vertically softening the effect in the last part of the stroke. In warships of full hull the effect continues until almost

Final effect applied on models.