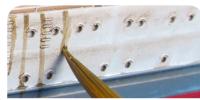

This is an essential product for all warships as this effect always appears and it is very easy to use. It is applied over the grey hull.

Apply the product starting from the deck or any area prone to accumulate dirt, like the drains.

Then spread the product vertically softening the effect in the last part of the stroke. In warships of full hull the effect continues until almost

Final effect applied on models.