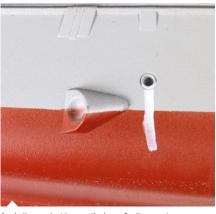

## AK 306 SALT STREAKS FOR SHIPS

With this enamel product the modeler may easily represent streaking effects left by salt on vertical surfaces of any ship.

This is an essential product for all ships as this effect always appears and it is very easy to use. It is applied over the areas of the spouts.