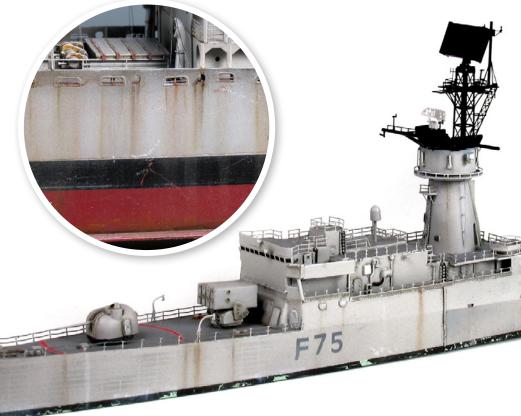

## AK 306 SALT STREAKS FOR SHIPS

With this enamel product the modeler may easily represent streaking effects left by salt on vertical surfaces of any ship.

This is an essential product for all ships as this effect always appears and it is very easy to use. It is applied over the areas of the spouts.

Apply the product in a vertical way fro the spout.

With a flat brush dipped in White Spirit start to blen and soften the stroke. Remeber the flow direction of water to achieve more realism.

The salt not only appears on spouts but also accumulates in the lower parts of the hull next to the sea.