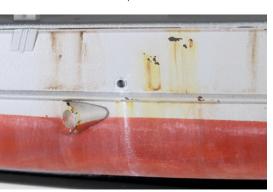

Apply the product in a vertical way fro the spout.

With a flat brush dipped in White Spirit start to blen and soften the stroke. Remeber the flow direction of water to achieve more realism.

The salt not only appears on spouts but also accumulates in the lower parts of the hull next to the sea.