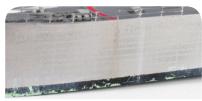

## AK 306 SALT STREAKS FOR SHIPS

With this enamel product the modeler may easily represent streaking effects left by salt on vertical surfaces of any ship.

This is an essential product for all ships as this effect always appears and it is very easy to use. It is applied over the areas of the spouts.

Apply the product in a vertical way fro the spout.

With a flat brush dipped in White Spirit start to blen and soften the stroke. Remeber the flow direction of water to achieve more realism.

The salt not only appears on spouts but also accumulates in the lower parts of the hull next to the sea.