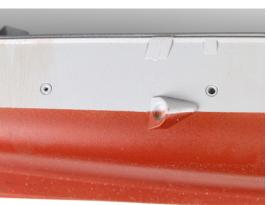

## AK 306 SALT STREAKS FOR SHIPS

With this enamel product the modeler may easily represent streaking effects left by salt on vertical surfaces of any ship.

This is an essential product for all ships as this effect always appears and it is very easy to use. It is applied over the areas of the spouts.

Apply the product in a vertical way fro the spout.

With a flat brush dipped in White Spirit start to blen and soften the stroke. Remeber the flow direction of water to achieve more realism.

The salt not only appears on spouts but also accumulates in the lower parts of the hull next to the sea.