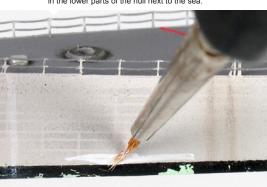

Apply the product in a vertical way fro the spout.

With a flat brush dipped in White Spirit start to blen and soften the stroke. Remeber the flow direction of water to achieve more realism.

The salt not only appears on spouts but also accumulates in the lower parts of the hull next to the sea.