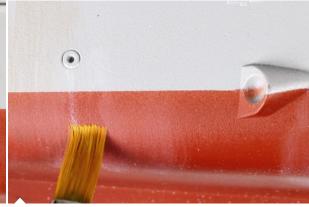

Apply the product in a vertical way fro the spout.

With a flat brush dipped in White Spirit start to blen and soften the stroke. Remeber the flow direction of water to achieve more realism.

The salt not only appears on spouts but also accumulates in the lower parts of the hull next to the sea.