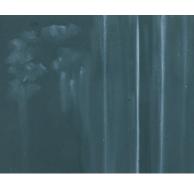

Apply the product in a vertical way fro the spout.

With a flat brush dipped in White Spirit start to blen and soften the stroke. Remeber the flow direction of water to achieve more realism.

The salt not only appears on spouts but also accumulates in the lower parts of the hull next to the sea.