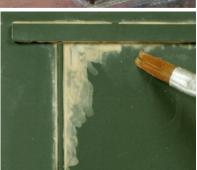

Shake before use and apply the products directly from the jar.

Use a flat brush moist with White Spirit and blend in the paint proximally 10 minutes after it is applied.

Due to the very fine texture of the paint the result is a perfect simulation of built up dust or dirt

Applying the Dust & Dirt deposits will bring some color in your model

Apply the product in the desired places and let it set for about 10 minutes.

Blend in the paint with a moist flat brush. You should actually push the paint there where it needs to be. Don't forget to clean the brush frequently.