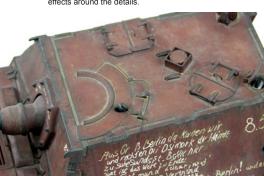

This process can be repeated until you are satisfied with the result.

It can also be used to outline the model to create dust effects around the details.