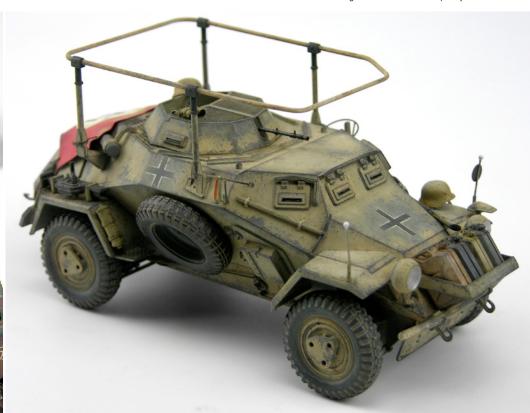

## **SAND YELLOW DEPOSIT**

The perfect product to recreate accumulated dust and dirt on your model. This Sand Yellow enamel product is perfectly suitable for vehicles operating in a desert environment or any light soil area.