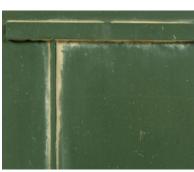

Applying the Dust & Dirt deposits will bring some color in your model

Apply the product in the desired places and let it set for about 10 minutes.

Blend in the paint with a moist flat brush. You should actually push the paint there where it needs to be. Don't forget to clean the brush frequently.

This process can be repeated until you are satisfied with the result.

It can also be used to outline the model to create dust effects around the details.