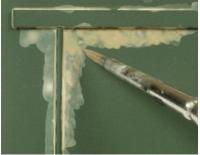

Shake before use and apply the products directly from the jar.

Use a flat brush moist with White Spirit and blend in the paint proximally 10 minutes after it is applied.

Due to the very fine texture of the paint the result is a perfect simulation of built up dust or dirt

Applying the Dust & Dirt deposits will bring some color in your model

Apply the product in the desired places and let it set for about 10 minutes.

Blend in the paint with a moist flat brush. You should actually push the paint there where it needs to be. Don't forget to clean the brush frequently.

This process can be repeated until you are satisfied with the result.

It can also be used to outline the model to create dust effects around the details.