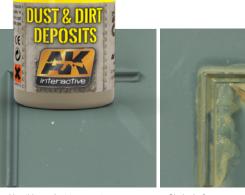

Paint on the product directly from the jar.

When you blend in the Dust & Dirt Deposits make sure the major part of the paint must remain in and around details for a realistic result.