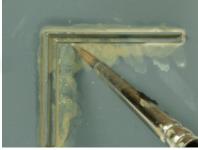

Shake before use and apply the products directly

Use a flat brush moist with White Spirit and blend in the paint proximally 10 minutes after it is applied.

Due to the very fine texture of the paint the result is a perfect simulation of built up dust or dirt.

Paint on the product directly from the jar.

When you blend in the Dust & Dirt Deposits make sure the major part of the paint must remain in and around details for a realistic result.