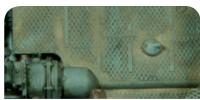

Paint on the product directly from the jar.

When you blend in the Dust & Dirt Deposits make sure the major part of the paint must remain in and around details for a realistic result.