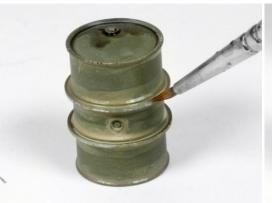

Shake before use and apply the products directly

Use a flat brush moist with White Spirit and blend in the paint proximally 10 minutes after it is applied.

Due to the very fine texture of the paint the result is a perfect simulation of built up dust or dirt.

Paint on the product directly from the jar.

When you blend in the Dust & Dirt Deposits make sure the major part of the paint must remain in and around details for a realistic result.