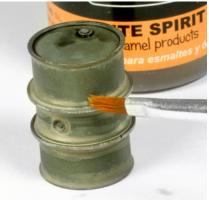

Shake before use and apply the products directly

Use a flat brush moist with White Spirit and blend in the paint proximally 10 minutes after it is applied.

Due to the very fine texture of the paint the result is a perfect simulation of built up dust or dirt.

Paint on the product directly from the jar.

When you blend in the Dust & Dirt Deposits make sure the major part of the paint must remain in and around details for a realistic result.