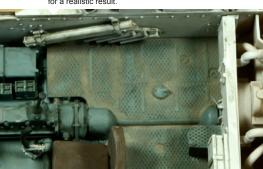

Paint on the product directly from the jar.

When you blend in the Dust & Dirt Deposits make sure the major part of the paint must remain in and around details for a realistic result.