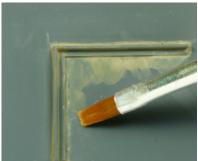

Shake before use and apply the products directly

Use a flat brush moist with White Spirit and blend in the paint proximally 10 minutes after it is applied.

Due to the very fine texture of the paint the result is a perfect simulation of built up dust or dirt.

Paint on the product directly from the jar.

When you blend in the Dust & Dirt Deposits make sure the major part of the paint must remain in and around details for a realistic result.