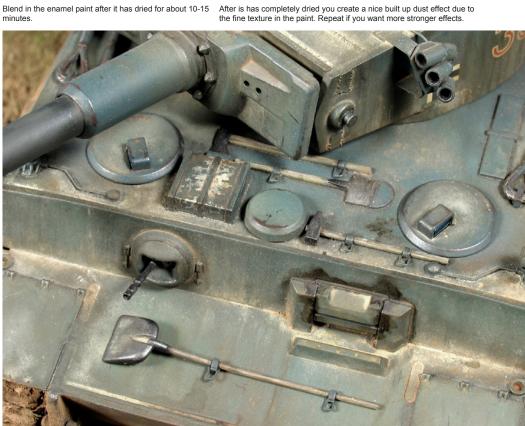

Shake before use and apply the products directly

Use a flat brush moist with White Spirit and blend in the paint proximally 10 minutes after it is applied.

Due to the very fine texture of the paint the result is a perfect simulation of built up dust or dirt.