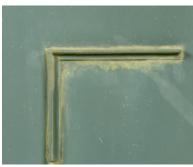

Shake before use and apply the products directly

Use a flat brush moist with White Spirit and blend in the paint proximally 10 minutes after it is applied.

Due to the very fine texture of the paint the result is a perfect simulation of built up dust or dirt.

Paint on the product directly from the jar.

When you blend in the Dust & Dirt Deposits make sure the major part of the paint must remain in and around details for a realistic result.