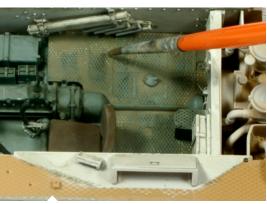

Paint on the product directly from the jar.

When you blend in the Dust & Dirt Deposits make sure the major part of the paint must remain in and around details for a realistic result.