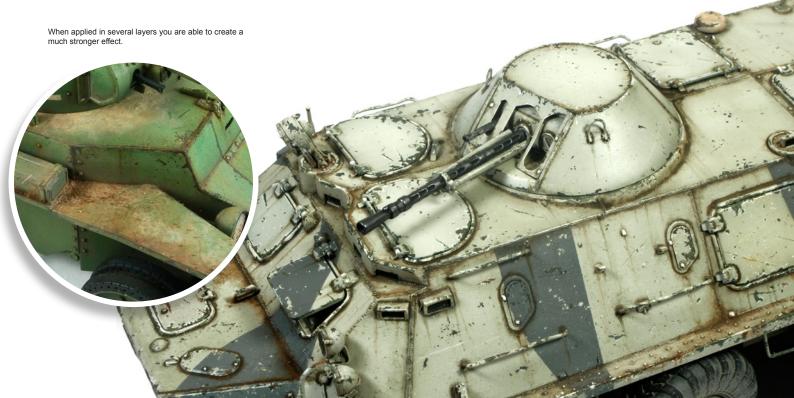

## HOWTO USEPRODUCT GUIDE

Use this product to recreate accumu-

## **BROWN EARTH DEPOSIT**

The perfect product to recreate accumulated dust and dirt on your model. This Brown Earth enamel product is perfectly suitable for vehicles operating in the European theatre.

Shake before use and apply the products directly from the iar

Use a flat brush moist with White Spirit and blend in the paint proximally 10 minutes after it is applied.

Due to the very fine texture of the paint the result is a perfect simulation of built up dust or dirt.