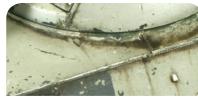

Shake before use and apply the products directly from the iar

Use a flat brush moist with White Spirit and blend in the paint proximally 10 minutes after it is applied.

Due to the very fine texture of the paint the result is a perfect simulation of built up dust or dirt.

Shake before use and apply onto the desired areas and let it dry for about 10-15 minutes.

Moist a flat brush with White Spirit and blend in the

This easy to use enamel paint has a light textured effect when dry. Perfect to recreate accumulated dust.