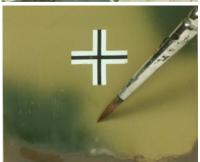

Shake before use and apply the products directly from the iar

Use a flat brush moist with White Spirit and blend in the paint proximally 10 minutes after it is applied.

Due to the very fine texture of the paint the result is a perfect simulation of built up dust or dirt.

Shake before use and apply onto the desired areas and let it dry for about 10-15 minutes.

Moist a flat brush with White Spirit and blend in the

This easy to use enamel paint has a light textured effect when dry. Perfect to recreate accumulated dust.