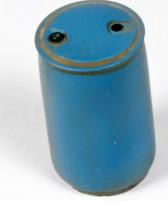

## **BROWN EARTH DEPOSIT**

The perfect product to recreate accumulated dust and dirt on your model. This Brown Earth enamel product is perfectly suitable for vehicles operating in the European theatre.

Shake before use and apply onto the desired areas and let it dry for about 10-15 minutes.

Moist a flat brush with White Spirit and blend in the

This easy to use enamel paint has a light textured effect when dry. Perfect to recreate accumulated dust.