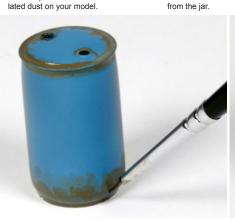

## HOWTO USEPRODUCT GUIDE

Use this product to recreate accumu-

Shake before use and apply the products directly from the iar

Use a flat brush moist with White Spirit and blend in the paint proximally 10 minutes after it is applied.

Due to the very fine texture of the paint the result is a perfect simulation of built up dust or dirt.