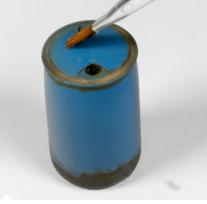

Shake before use and apply the products directly from the iar

Use a flat brush moist with White Spirit and blend in the paint proximally 10 minutes after it is applied.

Due to the very fine texture of the paint the result is a perfect simulation of built up dust or dirt.

Shake before use and apply onto the desired areas and let it dry for about 10-15 minutes.

Moist a flat brush with White Spirit and blend in the

This easy to use enamel paint has a light textured effect when dry. Perfect to recreate accumulated dust.