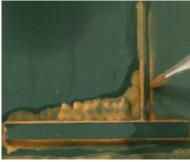

Shake very well before use, and apply straight from the jar in the desired areas and let it dry for 10-15 minutes.

Take a brush moist with thinner and blend in the paint until satisfied with the result.

Due to the very fine texture of the paint, you can achieve a realistic crusted rust effect. We recommend you work in layers for the best results.

Apply the paint directly from the jar, in one or more layers on parts of your model.