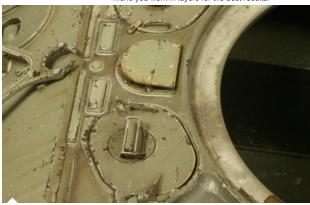

With a moist brush you actually push the paint in place, creating layers.

You can keep repeating this until you are happy with the effects. Make sure you allow enough drying time between each layer.

The more layers you add the stronger the effect will be