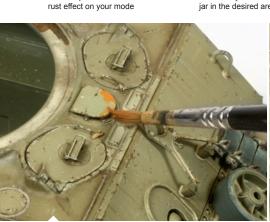

Shake very well before use, and apply straight from the jar in the desired areas and let it dry for 10-15 minutes.

Take a brush moist with thinner and blend in the paint until satisfied with the result.

Due to the very fine texture of the paint, you can achieve a realistic crusted rust effect. We recommend you work in layers for the best results.

Apply the paint directly from the jar, in one or more layers on parts of your model.