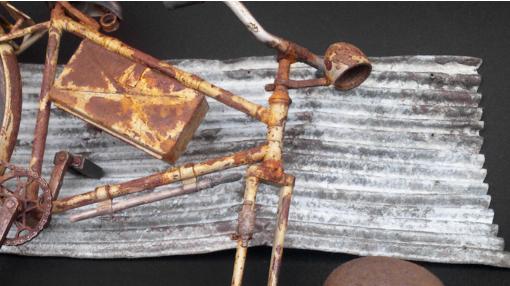

## AK 4111 LIGHT RUST DEPOSIT

The ideal product to create special rust effects on your models. This is due to the especially designed enamel paint which, when dry has a light surface texture. Perfect to obtain that crusted rust effect.

Due to the very fine texture of the paint, you can achieve a realistic crusted rust effect. We recommend you work in layers for the best results.

Apply the paint directly from the jar, in one or more layers on parts of your model.

With a moist brush you actually push the paint in place, creating layers.

You can keep repeating this until you are happy with the effects. Make sure you allow enough drying time between each layer.

The more layers you add the stronger the effect will be