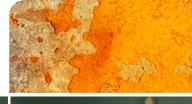

Due to the very fine texture of the paint, you can achieve a realistic crusted rust effect. We recommend you work in layers for the best results.

Apply the paint directly from the jar, in one or more layers on parts of your model.