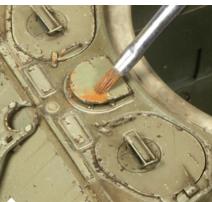

Due to the very fine texture of the paint, you can achieve a realistic crusted rust effect. We recommend you work in layers for the best results.

Apply the paint directly from the jar, in one or more layers on parts of your model.

With a moist brush you actually push the paint in place, creating layers.

You can keep repeating this until you are happy with the effects. Make sure you allow enough drying time between each layer.

The more layers you add the stronger the effect will be