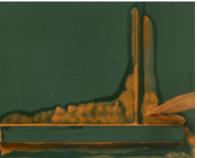

Due to the very fine texture of the paint, you can achieve a realistic crusted rust effect. We recommend you work in layers for the best results.

Apply the paint directly from the jar, in one or more layers on parts of your model.

With a moist brush you actually push the paint in place, creating layers.

You can keep repeating this until you are happy with the effects. Make sure you allow enough drying time between each layer.

The more layers you add the stronger the effect will be