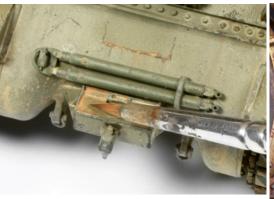

## AK 4111 LIGHT RUST DEPOSIT

The ideal product to create special rust effects on your models. This is due to the especially designed enamel paint which, when dry has a light surface texture. Perfect to obtain that crusted rust effect.

Due to the very fine texture of the paint, you can achieve a realistic crusted rust effect. We recommend you work in layers for the best results.

Apply the paint directly from the jar, in one or more layers on parts of your model.