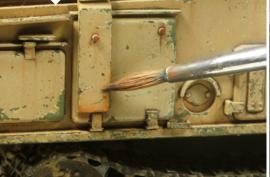

Shake very well before use, and apply straight from the jar in the desired areas and let it dry for 10-15 minutes.

Take a brush moist with thinner and blend in the paint until satisfied with the result.

With a moist brush you actually push the paint in place, creating layers.

You can keep repeating this until you are happy with the effects. Make sure you allow enough drying time between each layer.

The more layers you add the stronger the effect will be