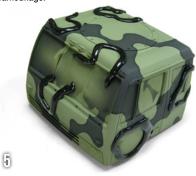

Place the masking putty around the areas you want to keep unpainted. And remember to use masking tape in areas like the windows

Remove the masking putty, and observe the fine results.

4

Its elastic consistency makes it very easy to applyTake real photo references to match the desired camouflage.