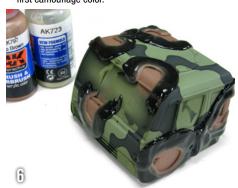

Again place the masking putty over the desired areas to apply the second camouflage color.

Using the airbrush, paint comfortably the piece for the first camouflage color.

Apply the second color as we did before.