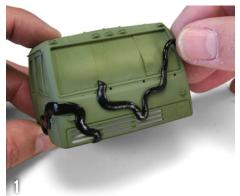

Place the masking putty around the areas you want to keep unpainted. And remember to use masking tape in areas like the windows

Remove the masking putty, and observe the fine results.

4

Its elastic consistency makes it very easy to applyTake real photo references to match the desired camouflage.