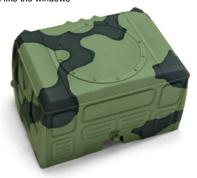

Place the masking putty around the areas you want to keep unpainted. And remember to use masking tape in areas like the windows

Remove the masking putty, and observe the fine results.

4

Its elastic consistency makes it very easy to applyTake real photo references to match the desired camouflage.