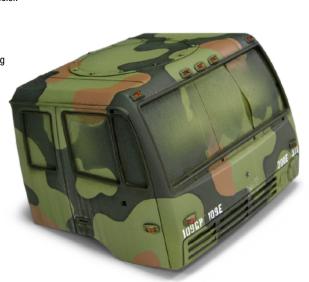

Place the masking putty around the areas you want to keep unpainted. And remember to use masking tape in areas like the windows

Remove the masking putty, and observe the fine results.

4

Its elastic consistency makes it very easy to applyTake real photo references to match the desired camouflage.

Again place the masking putty over the desired areas to apply the second camouflage color.

Using the airbrush, paint comfortably the piece for the first camouflage color.

Apply the second color as we did before.