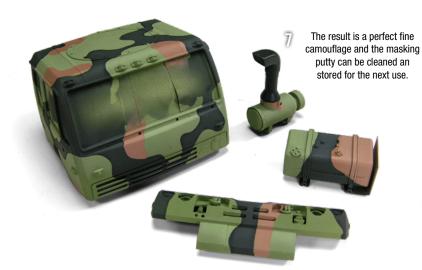

Again place the masking putty over the desired areas to apply the second camouflage color.

Using the airbrush, paint comfortably the piece for the first camouflage color.

Apply the second color as we did before.