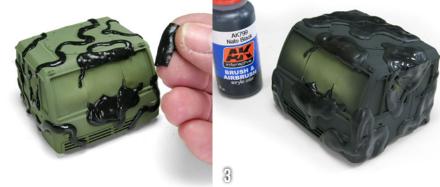

Again place the masking putty over the desired areas to apply the second camouflage color.

Using the airbrush, paint comfortably the piece for the first camouflage color.

Apply the second color as we did before.