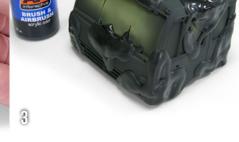

Place the masking putty around the areas you want to keep unpainted. And remember to use masking tape in areas like the windows

Remove the masking putty, and observe the fine results.

4

Its elastic consistency makes it very easy to applyTake real photo references to match the desired camouflage.

Again place the masking putty over the desired areas to apply the second camouflage color.

Using the airbrush, paint comfortably the piece for the first camouflage color.

Apply the second color as we did before.