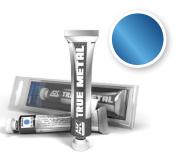

#### AK 1027 PANZERGREY

Basic Spray line. 150ml

The decoration of models will become simple with this spray in Panzergrey tone, perfect for WWII German vehicles.

A new range of metallic paints created from a wax base. Made from high quality pigments, achieving extremely realistic effects. The basic product can be used in all branches of scale modelling, and they can be applied by brush, with the fingertip, or with a cotton swab, you can also use them with an airbrush diluted with our White Spirit and the result will be amazing with a smoother surface. Once dried, they can be polished to achieve a metallic finish. They can be used from Fantasy figures to any other branch of modelling as trains, planes, AFVs etc..

AK 450 TRUE METAL GOLD

AK 451 TRUE METAL METALLIC BLUE

AK 452 TRUE METAL METALLIC PURPLE

AK 453
TRUE METAL OLD
BRONZE

AK 454
TRUE METAL COPPER

AK 455
TRUE METAL ALUMINIUM

AK 456
TRUE METAL DARK ALUMINIUM

AK 457 TRUE METAL STEEL