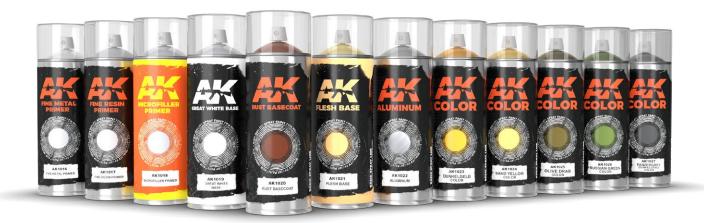

#### AK 1009 FINE PRIMER BLACK

Basic Spray line. 400ml

Easy to apply, the primer of plastic models will become simple and more effective. This primer has excellent coverage and is recommended for use prior to painting. Works on plastic or metal.

#### AK 1010 FINE PRIMER GREY

Basic Spray line. 400ml

Easy to apply, the primer of plastic models will become simple and more effective. This primer has excellent coverage and is recommended for use prior to painting. Works on plastic or metal.

#### AK 1011 FINE PRIMER WHITE

Basic Spray line. 400ml

Easy to apply, the primer of plastic models will become simple and more effective. This primer has excellent coverage and is recommended for use prior to painting. Works on plastic or metal.

#### AK 1016 FINE METAL PRIMER

Basic Spray line. 150ml

Product in spray with a grey tone special for priming metal parts featuring a high opacity once dry. This spray primer can be applied directly over metal, is ultra-resistant and with the best adherence.

#### AK 1017 FINE RESIN PRIMER

Basic Spray line. 150ml

Product in spray with a grey tone special for priming resin parts featuring a high opacity once dry. This spray primer can be applied directly on resin, is ultra-resistant and with the best adherence.

#### AK 1018 MICROFILLER PRIMER

Basic Spray line. 150ml

This self-leveling coating is useful for filling bumps, dents, scratches, for removing bubbles, texturing... It is suitable for large-scale repairs and can be used as soluble putty.

#### AK 1019 GREAT WHITE BASE

Basic Spray line. 150ml

Special base for vivid colors. This product offer you a high opacity base ultra white perfect to get a high intensity in colors painted. The product is a synthetic lacquer that cures in a short period of time.

#### AK 1020 RUST BASECOAT

Basic Spray line. 150ml

Special base for rust. This product offer you a high opacity base to start rust effects. AK spray paints are not affected by acrylic, enamel paints or extreme weathering. Ultra resistant and with the best adherence.

#### AK 1021 FLESH BASE

Basic Spray line. 150ml

Special base for flesh. This product offer you a high opacity base to paint flesh and skin tones. AK spray paints are not affected by acrylic, enamel paints or extreme weathering.

AK 1022 ALUMINUM

Basic Spray line. 150ml

The decoration of models will become simple with this spray in Aluminum tone, perfect for planes, spaceships or any other task.

any other task.

These cans of spray paint are extremely useful for painting large or small surfaces.

#### AK 1023 DUNKELGELB

Basic Spray line. 150ml

The decoration of models will become simple with this spray in Dunkelgelb tone, perfect for WWII German vehicles.

#### AK 1024 SAND YELLOW

Basic Spray line. 150ml

The decoration of models will become simple with this spray in sand yellow tone, perfect for WWII and modern vehicles in desert sand.

### AK 1025

OLIVE DRAB

Basic Spray line. 150ml

The decoration of models will become simple with this spray in Olive Drab tone, perfect for WWII and modern US Vehicles and allies.

#### AK 1026 RUSSIAN GREEN

Basic Spray line. 150ml

The decoration of models will become simple with this spray in Russian Green tone, perfect for WWII and modern Russian Vehicles.

#### AK 1027 PANZERGREY

Basic Spray line. 150ml

The decoration of models will become simple with this spray in Panzergrey tone, perfect for WWII German vehicles.

A new range of metallic paints created from a wax base. Made from high quality pigments, achieving extremely realistic effects. The basic product can be used in all branches of scale modelling, and they can be applied by brush, with the fingertip, or with a cotton swab, you can also use them with an airbrush diluted with our White Spirit and the result will be amazing with a smoother surface. Once dried, they can be polished to achieve a metallic finish. They can be used from Fantasy figures to any other branch of modelling as trains, planes, AFVs etc..