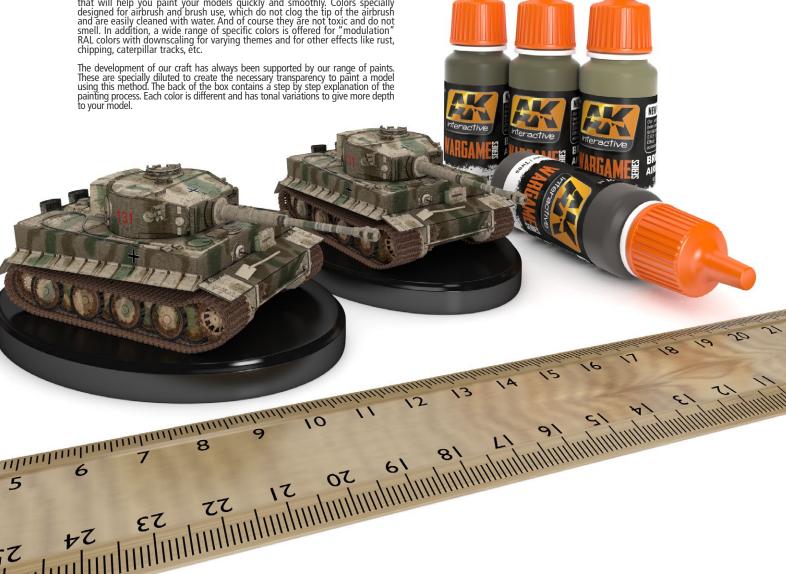

## **AKRYLIC SETS**

AK Interactive has always been distinguished by the quality of its weathering products for military vehicles, but now we invite you to see our latest creation, the new generation of acrylics, entirely developed in our new facilities and laboratories. Our new acrylic colors offer all kinds of advantages and improvements that will help you paint your models quickly and smoothly. Colors specially designed for airbrush and brush use, which do not clog the tip of the airbrush and are easily cleaned with water. And of course they are not toxic and do not smell. In addition, a wide range of specific colors is offered for "modulation" RAL colors with downscaling for varying themes and for other effects like rust, chipping, caterpillar tracks, etc.