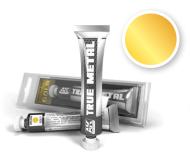

#### AK 1027 PANZERGREY

Basic Spray line. 150ml

The decoration of models will become simple with this spray in Panzergrey tone, perfect for WWII German vehicles.

A new range of metallic paints created from a wax base. Made from high quality pigments, achieving extremely realistic effects. The basic product can be used in all branches of scale modelling, and they can be applied by brush, with the fingertip, or with a cotton swab, you can also use them with an airbrush diluted with our White Spirit and the result will be amazing with a smoother surface. Once dried, they can be polished to achieve a metallic finish. They can be used from Fantasy figures to any other branch of modelling as trains, planes, AFVs etc..

AK 450 TRUE METAL GOLD

AK 451 TRUE METAL METALLIC BLUE

AK 452 TRUE METAL METALLIC PURPLE

AK 453
TRUE METAL OLD
BRONZE

AK 454
TRUE METAL COPPER

AK 455
TRUE METAL ALUMINIUM

AK 456
TRUE METAL DARK ALUMINIUM

AK 457 TRUE METAL STEEL