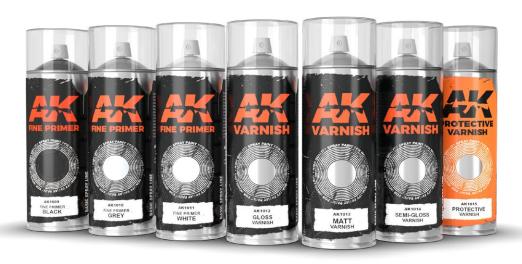

#### AK 1009 FINE PRIMER BLACK

Basic Spray line. 400ml

Easy to apply, the primer of plastic models will become simple and more effective. This primer has excellent coverage and is recommended for use prior to painting. Works on plastic or metal.

#### AK 1010 FINE PRIMER GREY

Basic Spray line. 400ml

Easy to apply, the primer of plastic models will become simple and more effective. This primer has excellent coverage and is recommended for use prior to painting. Works on plastic or metal.

#### AK 1011 FINE PRIMER WHITE

Basic Spray line. 400ml

Easy to apply, the primer of plastic models will become simple and more effective. This primer has excellent coverage and is recommended for use prior to painting. Works on plastic or metal.

#### AK 1012 GLOSS VARNISH

Basic Spray line. 400ml

High Quality Varnish to get an amazing Gloss finish with a non-yellowing stability. Ultra resistant and with the best adherence.

#### AK 1013 MATT VARNISH

Basic Spray line. 400ml

High Quality Varnish to get an amazing matt finish with a non-yellowing stability. Ultra resistant and with the best adherence.

#### AK 1014 SEMI-GLOSS VARNISH

Basic Spray line. 400ml

High Quality Varnish to get an amazing satin finish with a non-yellowing stability. Ultra resistant and with the best adherence.

#### AK 1015 PROTECTIVE VARNISH

Basic Spray line. 400ml

Special varnish to protect your models and figures if is needed a constant manipulation. Developed for Wargamers. Ultra resistant and with the best adherence.

The paint is a synthetic varnish that cures in a short period of time. Easy to apply, the protection will become simple and more effective.