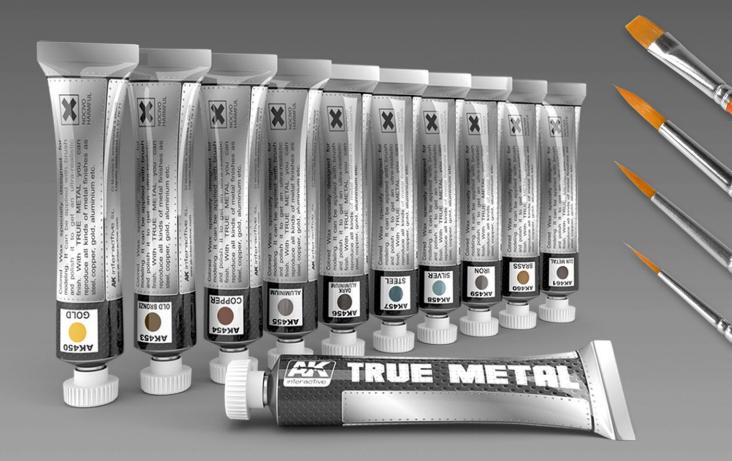

#### AK 1027 PANZERGREY

Basic Spray line. 150ml

The decoration of models will become simple with this spray in Panzergrey tone, perfect for WWII German vehicles.

A new range of metallic paints created from a wax base. Made from high quality pigments, achieving extremely realistic effects. The basic product can be used in all branches of scale modelling, and they can be applied by brush, with the fingertip, or with a cotton swab, you can also use them with an airbrush diluted with our White Spirit and the result will be amazing with a smoother surface. Once dried, they can be polished to achieve a metallic finish. They can be used from Fantasy figures to any other branch of modelling as trains, planes, AFVs etc..

AK 450 TRUE METAL GOLD

AK 451 TRUE METAL METALLIC BLUE

AK 452 TRUE METAL METALLIC PURPLE

AK 453
TRUE METAL OLD
BRONZE

AK 454
TRUE METAL COPPER

AK 455
TRUE METAL ALUMINIUM

AK 456
TRUE METAL DARK ALUMINIUM

AK 457 TRUE METAL STEEL

AK 458
TRUE METAL SILVER

AK 459 TRUE METAL IRON

AK 460 TRUE METAL BRASS

AK 461
TRUE METAL GUN METAL