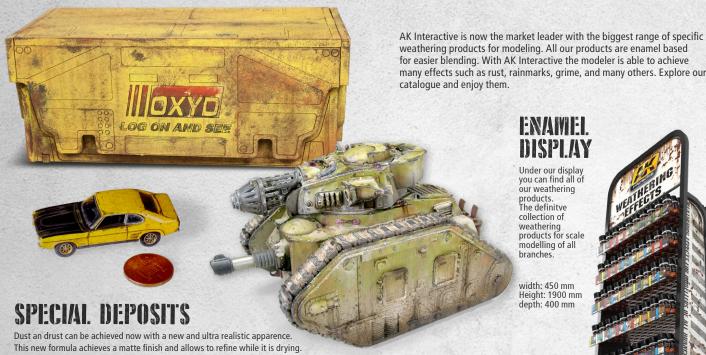

# WEATHERING PRODUCTS

for easier blending. With AK Interactive the modeler is able to achieve many effects such as rust, rainmarks, grime, and many others. Explore our

Under our display you can find all of our weathering products. The definitve collection of weathering products for scale modelling of all branches.

width: 450 mm Height: 1900 mm depth: 400 mm

DECAY DEPOSIT FOR ABANDONED

K 4063

AK 4112

AK 4113

DARK

BROWN EARTH

LIGHT RUST DEPOSIT