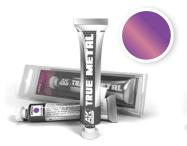

#### AK 1027 PANZERGREY

Basic Spray line. 150ml

The decoration of models will become simple with this spray in Panzergrey tone, perfect for WWII German vehicles.

A new range of metallic paints created from a wax base. Made from high quality pigments, achieving extremely realistic effects. The basic product can be used in all branches of scale modelling, and they can be applied by brush, with the fingertip, or with a cotton swab, you can also use them with an airbrush diluted with our White Spirit and the result will be amazing with a smoother surface. Once dried, they can be polished to achieve a metallic finish. They can be used from Fantasy figures to any other branch of modelling as trains, planes, AFVs etc..

AK 450 TRUE METAL GOLD

AK 451 TRUE METAL METALLIC BLUE

AK 452 TRUE METAL METALLIC PURPLE

AK 453
TRUE METAL OLD
BRONZE

AK 454
TRUE METAL COPPER

AK 455
TRUE METAL ALUMINIUM

AK 456
TRUE METAL DARK ALUMINIUM

AK 457 TRUE METAL STEEL