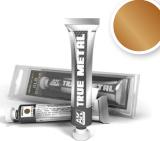

#### AK 1027 PANZERGREY

Basic Spray line. 150ml

The decoration of models will become simple with this spray in Panzergrey tone, perfect for WWII German vehicles.

A new range of metallic paints created from a wax base. Made from high quality pigments, achieving extremely realistic effects. The basic product can be used in all branches of scale modelling, and they can be applied by brush, with the fingertip, or with a cotton swab, you can also use them with an airbrush diluted with our White Spirit and the result will be amazing with a smoother surface. Once dried, they can be polished to achieve a metallic finish. They can be used from Fantasy figures to any other branch of modelling as trains, planes, AFVs etc..

AK 450 TRUE METAL GOLD

AK 451 TRUE METAL METALLIC BLUE

AK 452 TRUE METAL METALLIC PURPLE

AK 453
TRUE METAL OLD
BRONZE

AK 454
TRUE METAL COPPER

AK 455
TRUE METAL ALUMINIUM

AK 456
TRUE METAL DARK ALUMINIUM

AK 457 TRUE METAL STEEL

AK 458
TRUE METAL SILVER

AK 459 TRUE METAL IRON

AK 460 TRUE METAL BRASS

AK 461
TRUE METAL GUN METAL