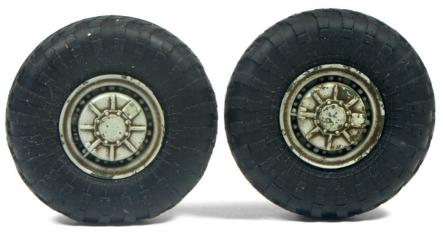

Place a drop of glue in the hole in the rim and mount the tire on the rim making sure the needle inserts the hole in the rim and add some light pressure and hold it until the glue has dried.

Spot the difference between the weight tire on the left and the standard tire on the right.