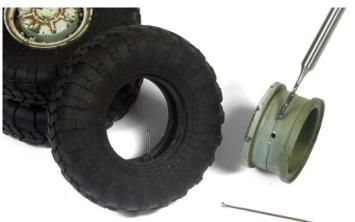

## **HOW TO MAKE WEIGHT IN TIRES**

Fill the rubber tires with some tissue paper in order to make them look fuller.

Drill a small hole in the rim and insert a needle through the vinyl tire. Make sure the needle wil fit in the corresponding hole in the rim and cut the needle to size.

Place a drop of glue in the hole in the rim and mount the tire on the rim making sure the needle inserts the hole in the rim and add some light pressure and hold it until the glue has dried.

Spot the difference between the weight tire on the left and the standard tire on the right.