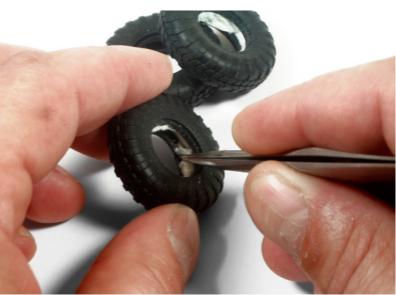

## **HOW TO MAKE WEIGHT IN TIRES**

Fill the rubber tires with some tissue paper in order to make them look fuller.

Drill a small hole in the rim and insert a needle through the vinyl tire. Make sure the needle wil fit in the corresponding hole in the rim and cut the needle to size.

Place a drop of glue in the hole in the rim and mount the tire on the rim making sure the needle inserts the hole in the rim and add some light pressure and hold it until the glue has dried.

Spot the difference between the weight tire on the left and the standard tire on the right.